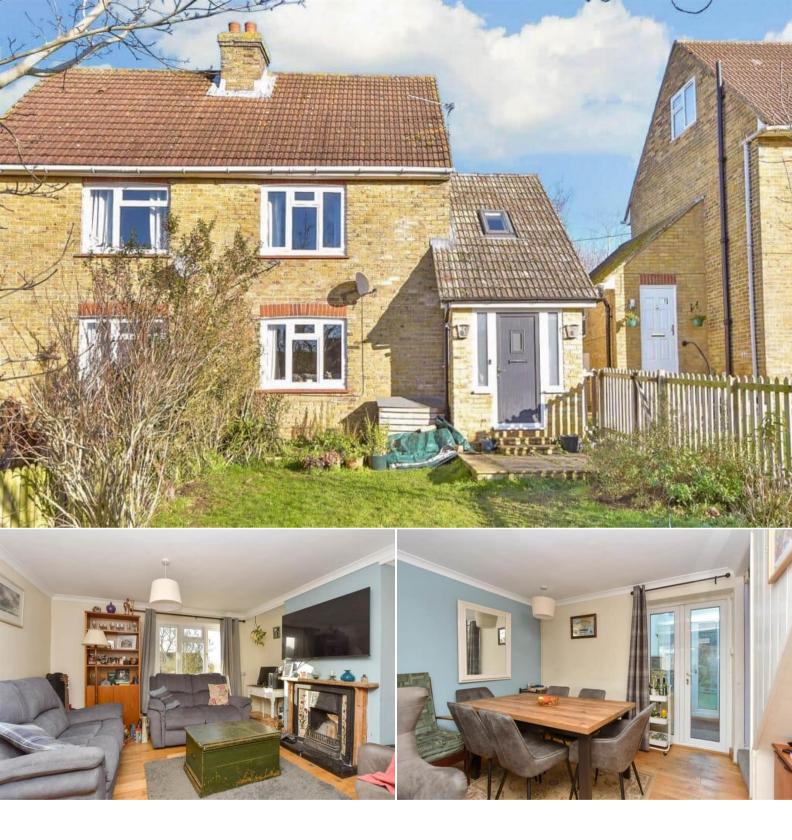

## St Pauls Crescent Faversham

Bettermove are proud to present this 3 bedroom semi-detached house in Boughton-under-Blean available with no forward chain.

The property benefits from double glazing, gas central heating throughout and has ample off road parking available nearby. The council tax band is C.

The interior of this property comprises a spacious living room with dining area, the fitted kitchen and a convenient WC on the ground floor. The first floor consists of the three bedrooms and the family bathroom. The exterior boasts a private rear garden, perfect for enjoying the summer months.

Located in the popular village of Boughton-under-Blean, the property is close to a range of amenities, including shops, restaurants and pubs. Excellent transport connections can be found from the M2 and many local bus routes.