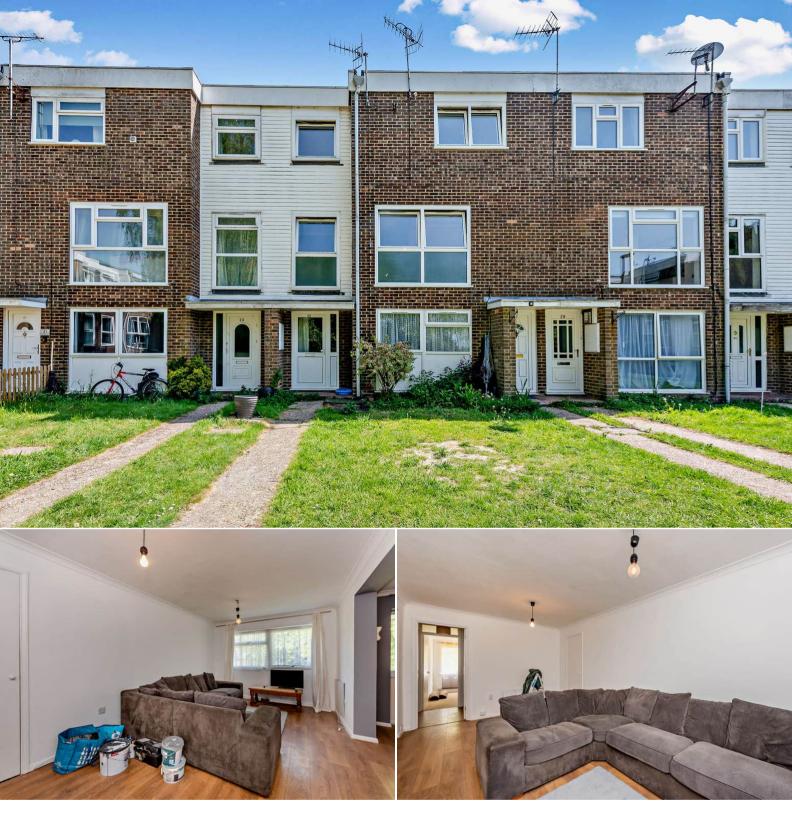

## Hyde Heath Court Crawley

Bettermove are proud to present this 2 Bedroom Ground Floor Flat in Crawley, available with no forward chain and welcoming cash buyers only.

The property benefits from double glazing, electric heating and has off road parking available via an allocated parking space. The council tax band is B.

This is a leasehold property with 48 years remaining on the lease; Ground rent and service charges are £500 per annum combined.

The interior of this property comprises a spacious living room, fitted kitchen, 2 bedrooms and the family bathroom. The exterior boasts communal garden, perfect for enjoying the summer months.