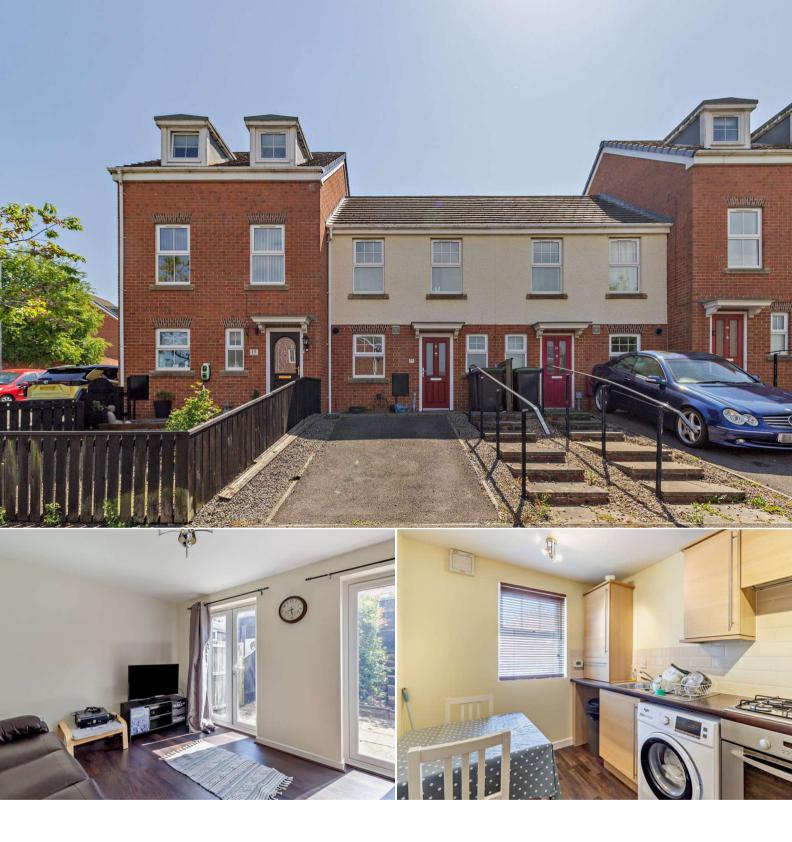

## Dorset Crescent Consett

Bettermove are proud to present this 2 bedroom Terraced House in Consett available with no forward chain.

The property benefits from double glazing, gas central heating throughout and has off street parking available. The council tax band is A.

The property is tenanted and will be sold with tenants in situ for immediate investment - rental yields can be obtained through Bettermove.

The interior of this property comprises a spacious living room, the fitted kitchen and a convenient WC on the ground floor. The first floor consists of two double bedrooms and the family bathroom. The exterior boasts a private rear garden, perfect for enjoying the summer months.

Located in the popular town of Consett, the property is close to a range of amenities, including shops, supermarkets, restaurants and pubs. Excellent transport connections can be found from the A692 and many local bus routes.