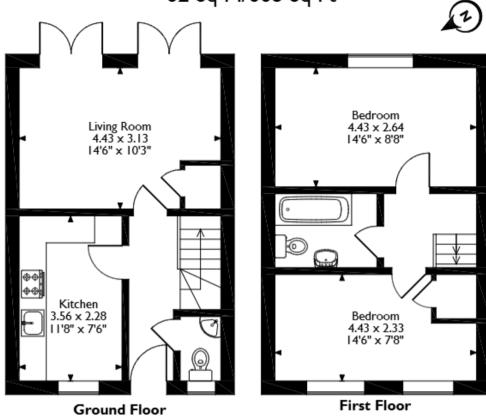

## Dorset Crescent, Consett, Approximate Gross Internal Area 62 Sq M/668 Sq Ft

Please note that the location of doors, windows and other items are approximate and this floorplan is to be used for illustrative purposes only. Unauthorized reproduction is prohibited.