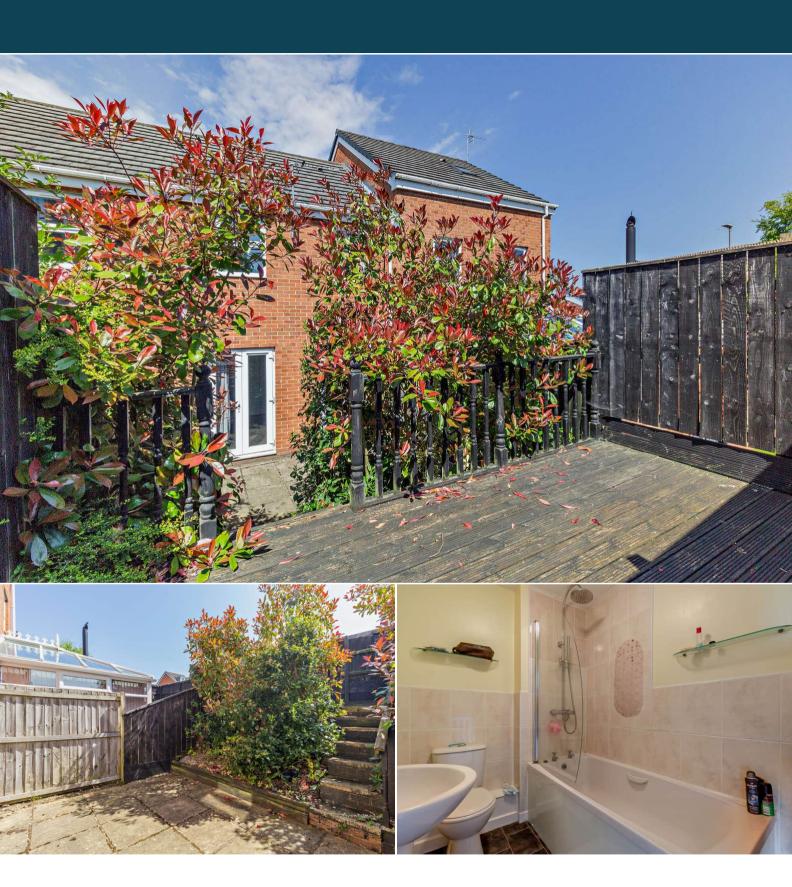

The property is tenanted and will be sold with tenants in situ for immediate investment - rental yields can be obtained through Bettermove.

The interior of this property comprises a spacious living room, the fitted kitchen and a convenient WC on the ground floor. The first floor consists of two double bedrooms and the family bathroom. The exterior boasts a private rear garden, perfect for enjoying the summer months.