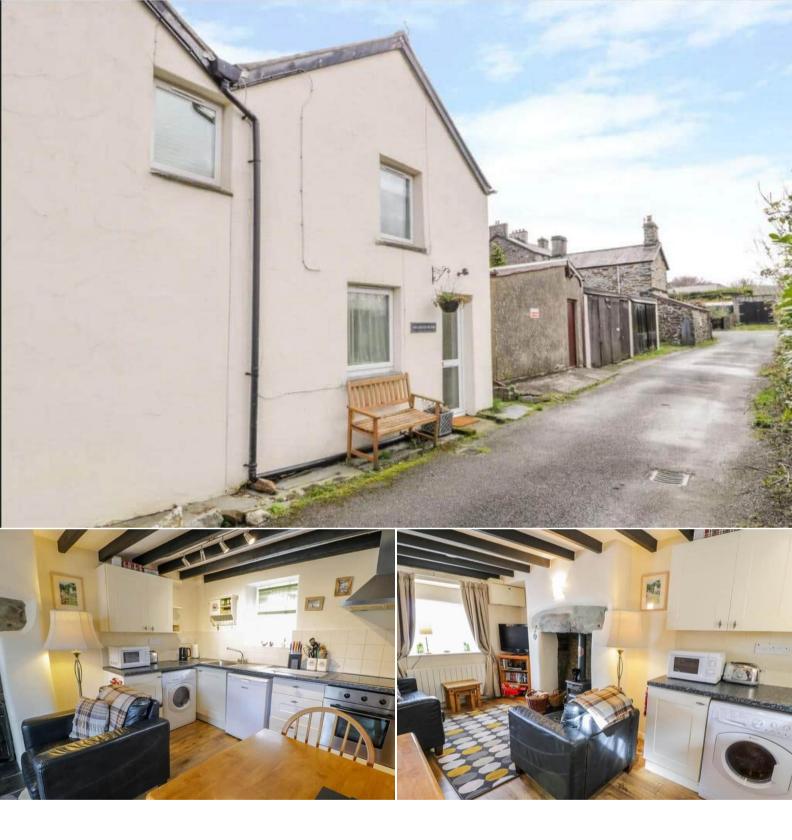

## Ffordd Blaenau Gwynedd

Bettermove are proud to present this 1 bedroom semi-detached house in the village of Llan Ffestiniog, available with no forward chain.

The property benefits from double glazing, electric heating throughout and roadside parking available 50 yards from property (can park outside cottage to unload only).

The interior of this well presented property comprises a spacious and open plan living area, the fitted kitchen, dining & sitting area with a multi-fuel stove and exposed ceiling beams. The first floor has one double bedroom and the family bathroom. The exterior boasts a private rear courtyard with seating area.

Located in the popular village of Llan Ffestiniog, many local attractions such as several mountain biking trails with extreme mountain bike tracks and other adventure attractions such as the Zipworld, Bounce Below and Zip World Caverns.