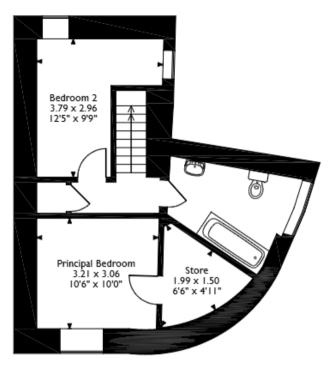

## South Street, South Molton, Devon Approximate Gross Internal Area 78 Sq M/839 Sq Ft

**Ground Floor** 

First Floor

Please note that the location of doors, windows and other items are approximate and this floorplan is to be used for illustrative purposes only. Unauthorized reproduction is prohibited.