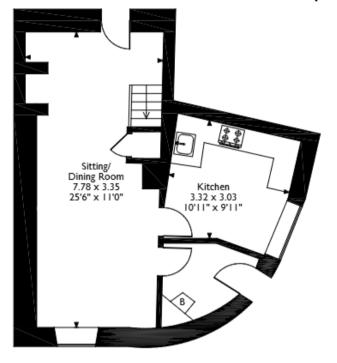

## South Street, South Molton, Devon Approximate Gross Internal Area 78 Sq M/839 Sq Ft

**Ground Floor** 

First Floor

Please note that the location of doors, windows and other items are approximate and this floorplan is to be used for illustrative purposes only. Unauthorized reproduction is prohibited.