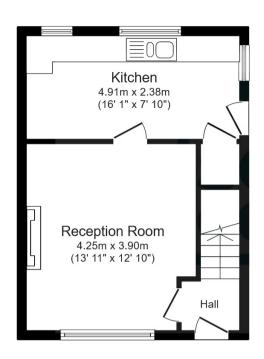

## **Ground Floor**

Brierville Road Total floor area 66.6 sq.m. (717 sq.ft.) approx

**First Floor** 

20-22 Bridge End, Leeds, LS1 4DJ t: 0330 004 0050 e: hello@bettermove.co.uk www.bettermove.co.uk