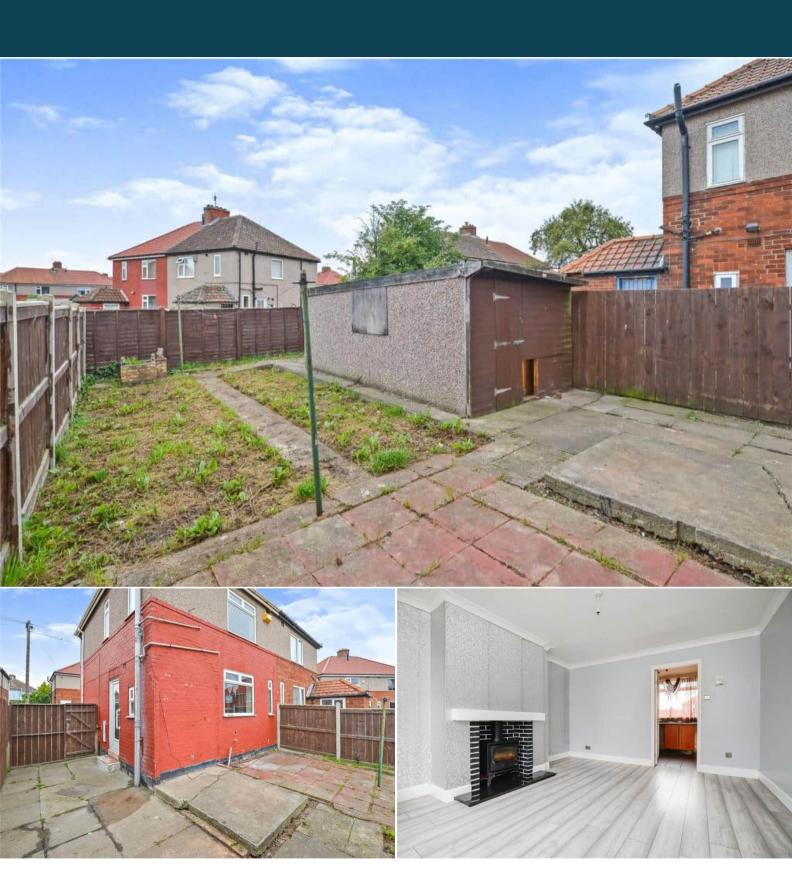

The property benefits from double glazing, gas central heating throughout and has off street parking available. The council tax band is A.

The interior of this property comprises a spacious living room and the fitted kitchen on the ground floor. The first floor consists of two double bedrooms and the family bathroom. The exterior boasts a private rear garden, perfect for enjoying the summer months.