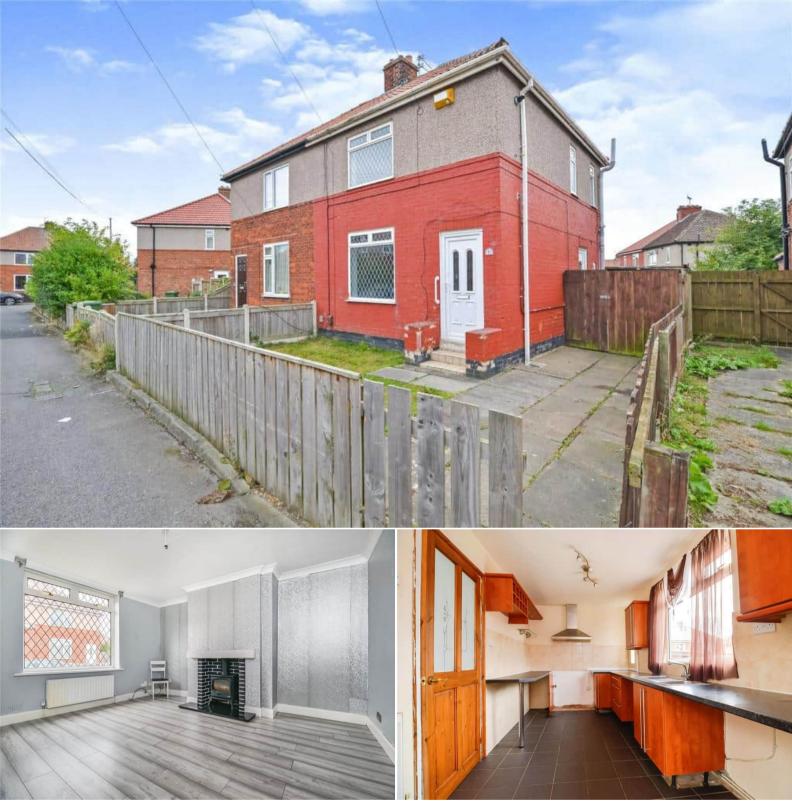

## Brierville Road Stockton-on-Tees

Bettermove are proud to present this 2 bedroom semi-detached house in Stockton-on-Tees available with no forward chain. The property requires some modernisation throughout to bring it up to its full potential.

The property benefits from double glazing, gas central heating throughout and has off street parking available. The council tax band is A.

The interior of this property comprises a spacious living room and the fitted kitchen on the ground floor. The first floor consists of two double bedrooms and the family bathroom. The exterior boasts a private rear garden, perfect for enjoying the summer months.

Located in the popular town of Stockton-on-Tees, the property is close to a range of amenities, including shops, supermarkets, restaurants and pubs. Excellent transport connections can be found from Stockton Train Station, the A66 and many local bus routes.