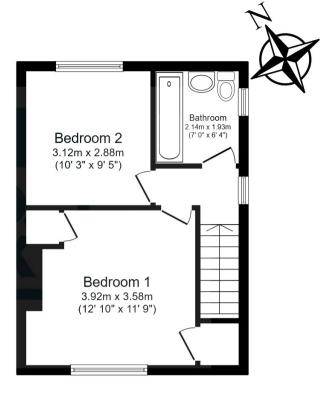

## **Ground Floor**

Brierville Road Total floor area 66.6 sq.m. (717 sq.ft.) approx

**First Floor** 

20-22 Bridge End, Leeds, LS1 4DJ t: 0330 004 0050 e: hello@bettermove.co.uk www.bettermove.co.uk

The property benefits from double glazing, gas central heating throughout and has off street parking available. The council tax band is A.

The interior of this property comprises a spacious living room and the fitted kitchen on the ground floor. The first floor consists of two double bedrooms and the family bathroom. The exterior boasts a private rear garden, perfect for enjoying the summer months.