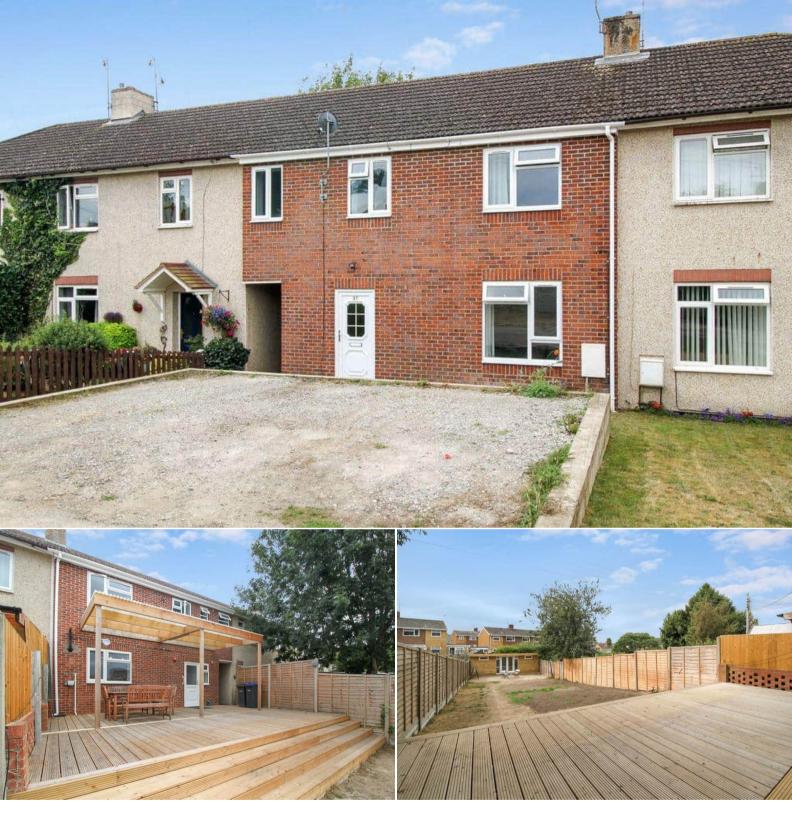

## Moot Close Salisbury

Bettermove are proud to present this 4 bedroom terraced house in Salisbury available with no forward chain.

The property is currently tenanted and it will be sold with tenants in situ for immediate investment. Rental yields can be obtained through Bettermove.

The property benefits from double glazing, gas central heating throughout and has off street parking available.

The council tax band is A.

The interior of this beautifully presented property comprises a spacious living room, w/c and fitted kitchen on the ground floor. The first floor consists of 4 bedrooms, en-suite and the family bathroom. The exterior boasts a private rear garden, perfect for enjoying the summer months.

Located in the popular village of Downton, the property is close to a range of amenities, including shops, supermarkets, restaurants and pubs. Excellent transport connections can be found from the A338 and local bus routes.