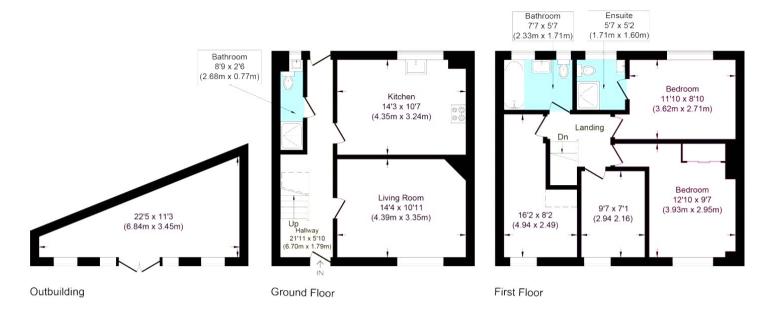

The property benefits from double glazing, gas central heating throughout and has off street parking available.

The council tax band is A.

The interior of this beautifully presented property comprises a spacious living room, w/c and fitted kitchen on the ground floor. The first floor consists of 4 bedrooms, en-suite and the family bathroom. The exterior boasts a private rear garden, perfect for enjoying the summer months.

This exciting opportunity should not be missed! All enquiries can be made through Bettermove on 0330 004 0050.

**37 Moot Close** 

Approximate Gross Internal Area = 88.98 sq m / 957.77 sq ft