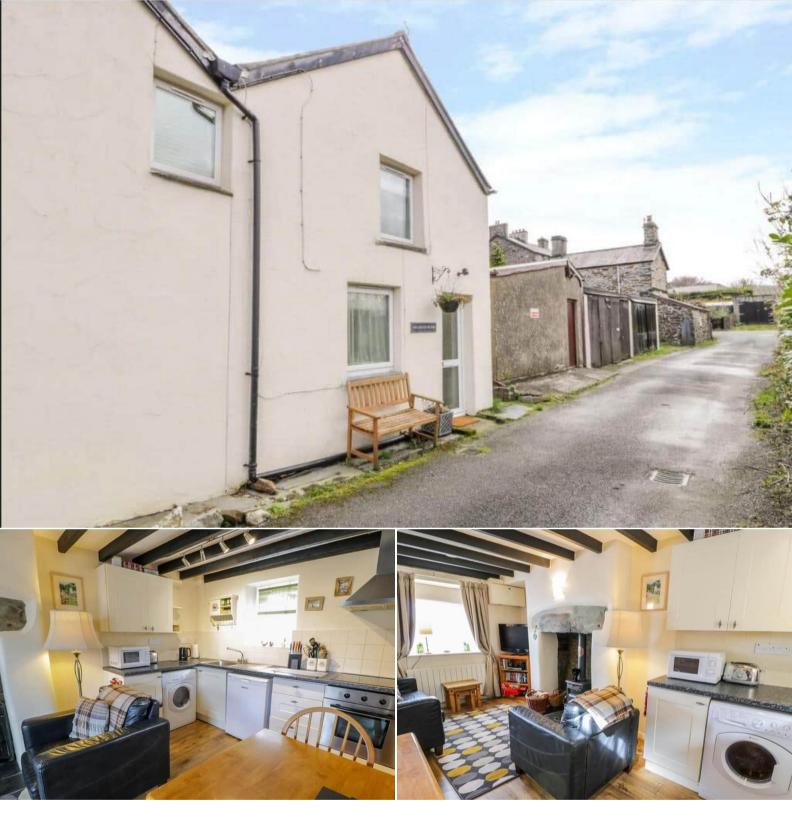

## Ffordd Blaenau Gwynedd

Bettermove are proud to present this 1 bedroom semi-detached house in the village of Llan Ffestiniog, available with no forward chain.

The property benefits from double glazing, electric heating throughout and roadside parking available 50 yards from property (can park outside cottage to unload only).

The interior of this well presented property comprises a spacious and open plan living area, the fitted kitchen, dining & sitting area with a multi-fuel stove and exposed ceiling beams. The first floor has one double bedroom and the family bathroom. The exterior boasts a private rear courtyard with seating area.