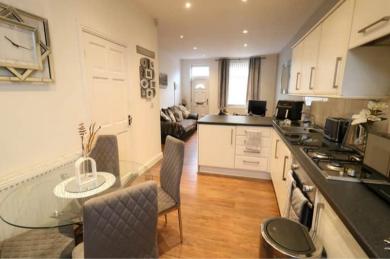

The property is tenanted and will be sold with tenants in situ for immediate investment - rental yields can be obtained through Bettermove.

The interior of this property comprises a spacious and open plan living room, fitted kitchen and the family bathroom on the ground floor. The first floor consists of 2 bedrooms and access to the second floor for the third bedroom.