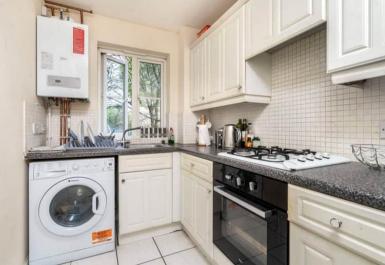

This is a leasehold property with 124 years remaining on the lease; the ground rent is £62.50 per annum and the service charge is £101.50 per month.

The interior of this property comprises a spacious living room, the fitted kitchen, one double bedroom and the bathroom located on the first floor of the building.