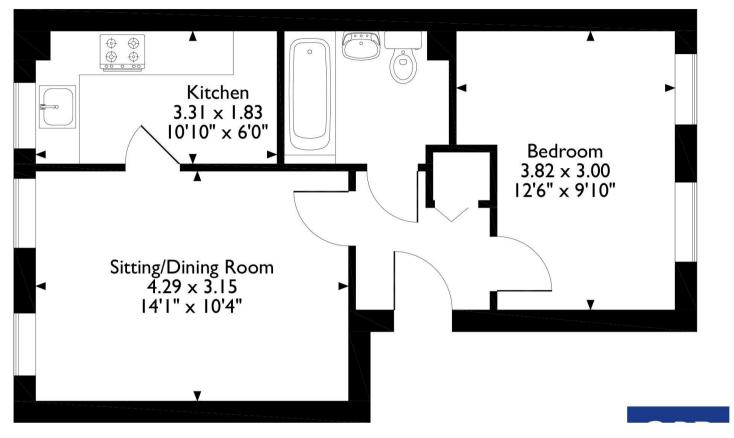

This is a leasehold property with 124 years remaining on the lease; the ground rent is £62.50 per annum and the service charge is £101.50 per month.

The interior of this property comprises a spacious living room, the fitted kitchen, one double bedroom and the bathroom located on the first floor of the building.

## Tallis Court, Flat , Kidman Close, Romford Approximate Gross Internal Area 39 Sq M/420 Sq Ft

20-22 Bridge End, Leeds, LS1 4DJ t: 0330 004 0050 e: hello@bettermove.co.uk www.bettermove.co.uk