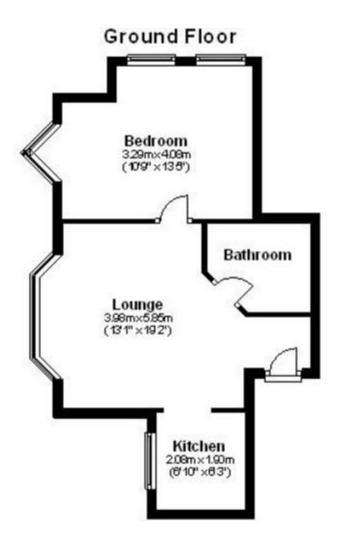

The property benefits from double glazing, gas central heating throughout.

The council tax band is A.

The interior of this property comprises a spacious living room, fitted kitchen, 1 bedroom and the bathroom.