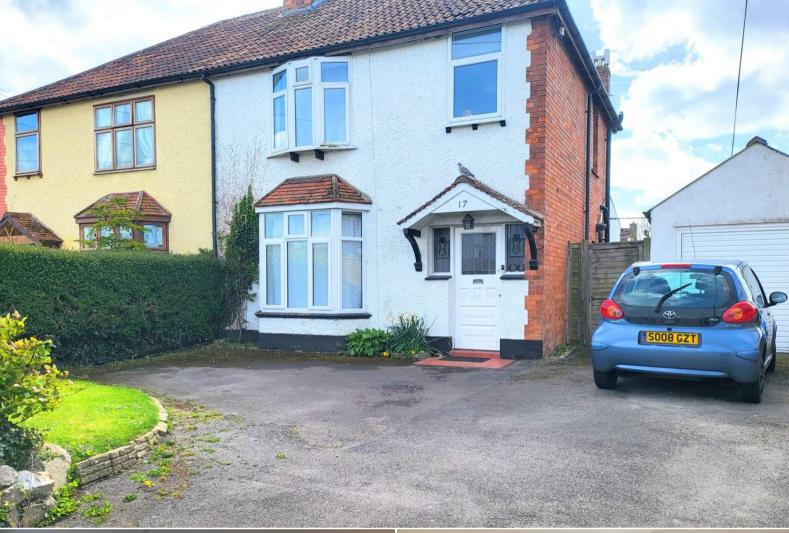

## Old Main Road Bridgwater

Bettermove are proud to present this 3 bedroom semi-detached house in Pawlett available with no forward chain.

The property is currently tenanted and rental yields can be obtained through Bettermove.

The property benefits from double glazing, gas central heating throughout and has off street parking available for multiple vehicles.

The council tax band is C.

The interior of this beautifully presented property comprises a spacious living room, garden room and fitted kitchen on the ground floor. The first floor consists of 3 bedrooms and the family bathroom. The exterior boasts a private rear garden, perfect for enjoying the summer months.

Located in the popular residentail village of Pawlett, the property is close to a range of amenities, including shops, supermarkets, restaurants and pubs. Excellent transport connections can be found from the M5, A38 and local bus routes.