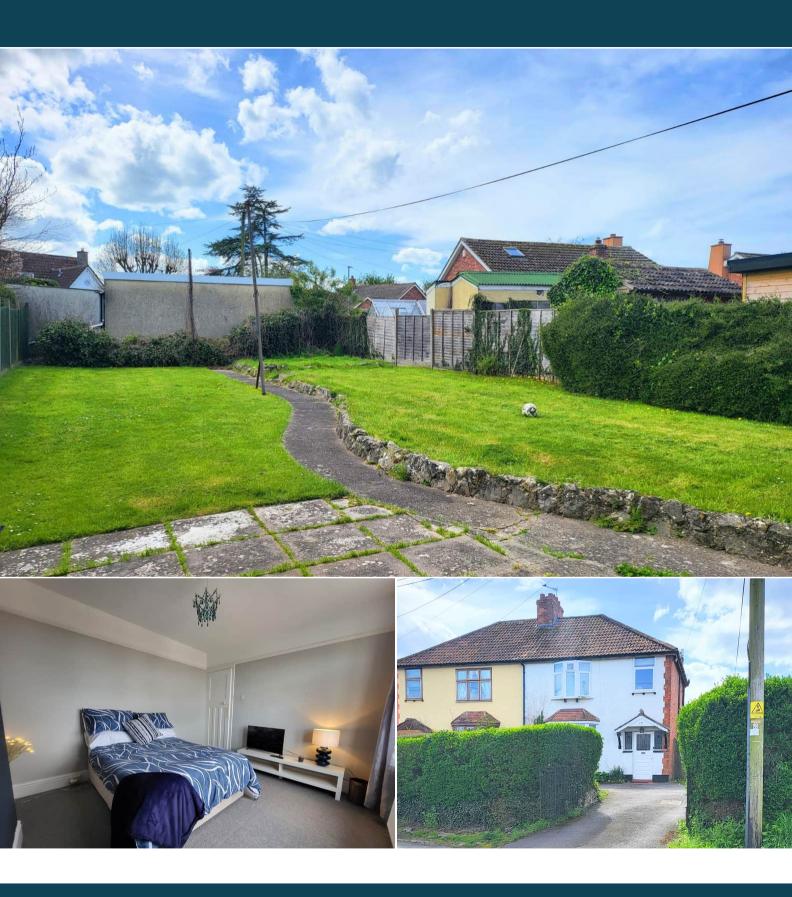

## Old Main Road Bridgwater

Bettermove are proud to present this 3 bedroom semi-detached house in Pawlett available with no forward chain.

The property is currently tenanted and rental yields can be obtained through Bettermove.

The property benefits from double glazing, gas central heating throughout and has off street parking available for multiple vehicles.

The council tax band is C.

The interior of this beautifully presented property comprises a spacious living room, garden room and fitted kitchen on the ground floor. The first floor consists of 3 bedrooms and the family bathroom. The exterior boasts a private rear garden, perfect for enjoying the summer months.

Located in the popular residentail village of Pawlett, the property is close to a range of amenities, including shops, supermarkets, restaurants and pubs. Excellent transport connections can be found from the M5, A38 and local bus routes.