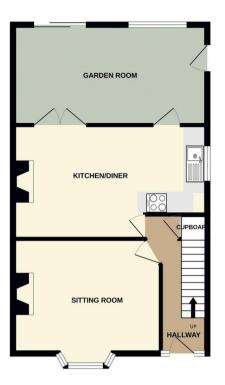

The property benefits from double glazing, gas central heating throughout and has off street parking available for multiple vehicles.

The council tax band is C.

The interior of this beautifully presented property comprises a spacious living room, garden room and fitted kitchen on the ground floor. The first floor consists of 3 bedrooms and the family bathroom. The exterior boasts a private rear garden, perfect for enjoying the summer months.

This exciting opportunity should not be missed! All enquiries can be made through Bettermove on 0330 004 0050.

Whilst every attempt has been made to ensure the accuracy of the floorplan contained here, measurements of doors, windows, rooms and any other items are approximate and no responsibility is taken for any error, omission or mis-statement. This plan is for illustrative purposes only and should be used as such by any prospective purchaser. The services, systems and appliances shown have not been tested and no guarantee as to their orballity or efficiency can be given.

Made with Metropix ©2025

20-22 Bridge End, Leeds, LS1 4DJ t: 0330 004 0050 e: hello@bettermove.co.uk www.bettermove.co.uk