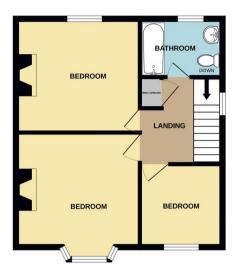

The property benefits from double glazing, gas central heating throughout and has off street parking available for multiple vehicles.

The council tax band is C.

The interior of this beautifully presented property comprises a spacious living room, garden room and fitted kitchen on the ground floor. The first floor consists of 3 bedrooms and the family bathroom. The exterior boasts a private rear garden, perfect for enjoying the summer months.

This exciting opportunity should not be missed! All enquiries can be made through Bettermove on 0330 004 0050.

Whilst every attempt has been made to ensure the accuracy of the floorplan contained here, measurements of doors, windows, rooms and any other items are approximate and no responsibility is taken for any error, omission or mis-statement. This plan is for illustrative purposes only and should be used as such by any prospective purchaser. The services, systems and appliances shown have not been tested and no guarantee as to their orballity or efficiency can be given.

Made with Metropix ©2025

20-22 Bridge End, Leeds, LS1 4DJ t: 0330 004 0050 e: hello@bettermove.co.uk www.bettermove.co.uk