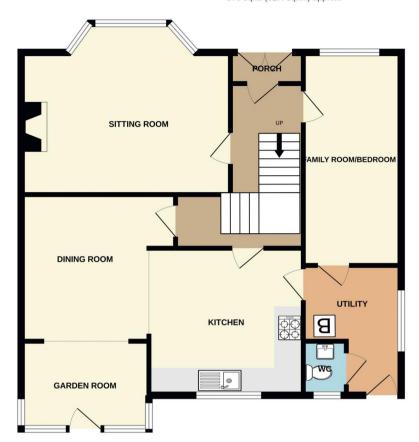

The property benefits from double glazing, gas central heating throughout and has off street parking available for multiple

The council tax band is C.

The interior of this beautifully presented property comprises a spacious living room, dining room, garden room, bedroom, utility room, w/c and fitted kitchen on the ground floor. The first floor consists of 3 bedrooms and the family bathroom. The exterior boasts a private rear garden, perfect for enjoying the summer months.

## TOTAL FLOOR AREA: 1340 sq.ft. (124.5 sq.m.) approx.

Whilst every attempt has been made to ensure the accuracy of the floorplan contained here, measurements of doors, windows, rooms and any other items are approximate and no responsibility is taken for any error, omission or mis-statement. This plan is for illustrative purposes only and should be used as such by any prospective purchaser. The services, systems and appliances shown have not been tested and no guarantee as to their operability or efficiency can be given.