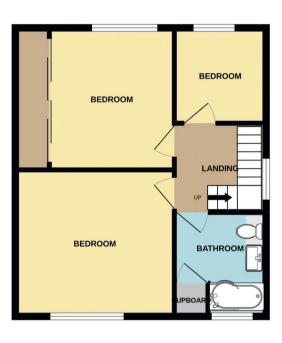

The property benefits from double glazing, gas central heating throughout and has off street parking available for multiple

The council tax band is C.

The interior of this beautifully presented property comprises a spacious living room, dining room, garden room, bedroom, utility room, w/c and fitted kitchen on the ground floor. The first floor consists of 3 bedrooms and the family bathroom. The exterior boasts a private rear garden, perfect for enjoying the summer months.

## TOTAL FLOOR AREA: 1340 sq.ft. (124.5 sq.m.) approx.

Whilst every attempt has been made to ensure the accuracy of the floorplan contained here, measurements of doors, windows, rooms and any other items are approximate and no responsibility is taken for any error, omission or mis-statement. This plan is for illustrative purposes only and should be used as such by any prospective purchaser. The services, systems and appliances shown have not been tested and no guarantee as to their operability or efficiency can be given.