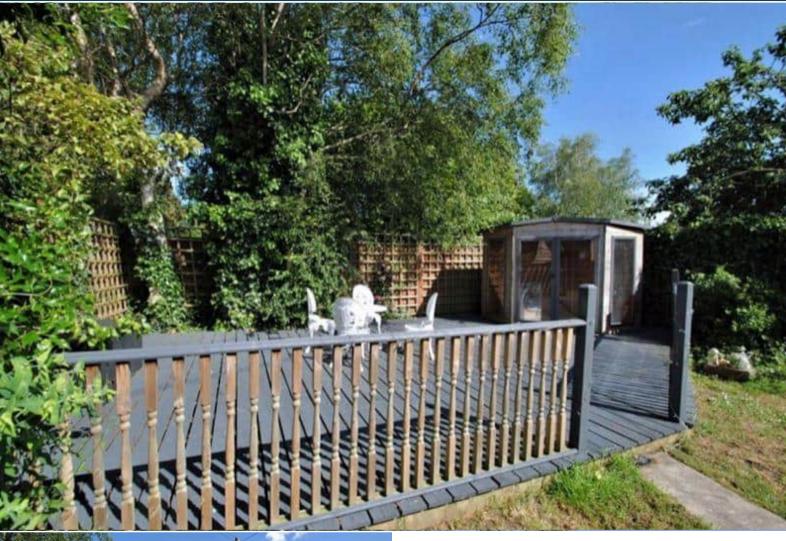

The property benefits from double glazing, gas central heating throughout and has off street parking available for multiple

The council tax band is C.

The interior of this beautifully presented property comprises a spacious living room, dining room, garden room, bedroom, utility room, w/c and fitted kitchen on the ground floor. The first floor consists of 3 bedrooms and the family bathroom. The exterior boasts a private rear garden, perfect for enjoying the summer months.