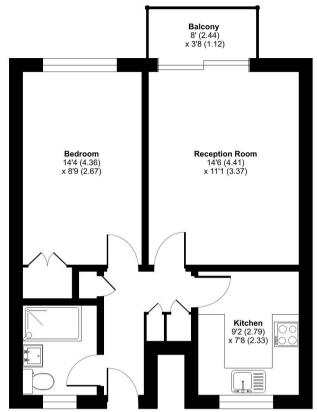

## Portland Road, Hayes, UB4

Approximate Area = 476 sq ft / 44.2 sq m

For identification only - Not to scale

FIRST FLOOR

20-22 Bridge End, Leeds, LS1 4DJ t: 0330 004 0050 e: hello@bettermove.co.uk www.bettermove.co.uk