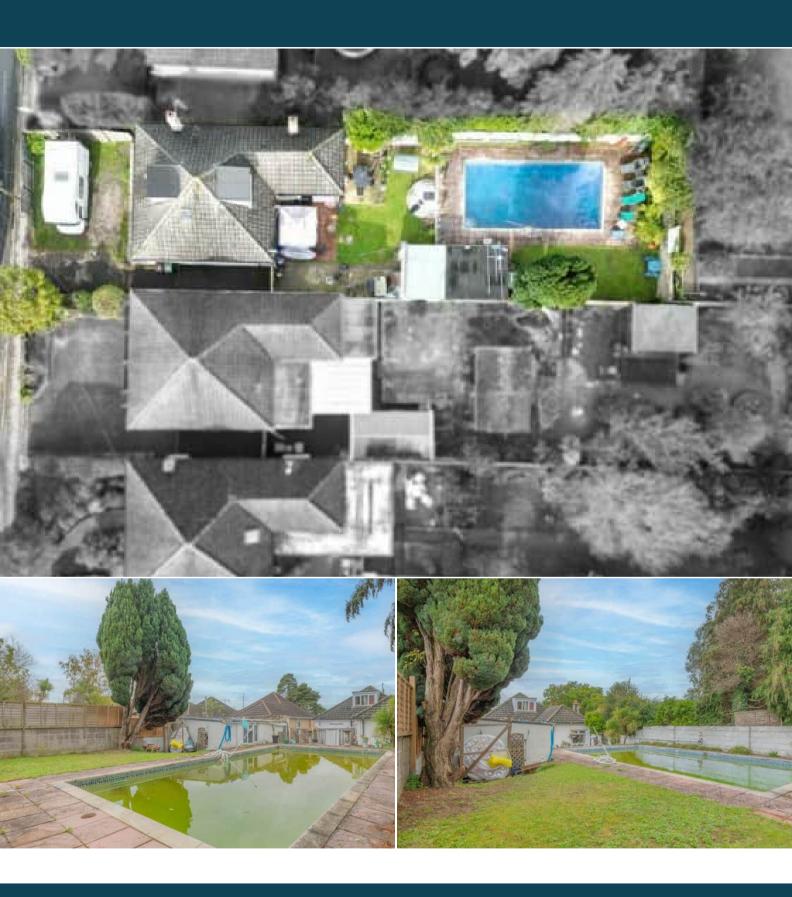

The council tax band is E and this is a freehold property.

The interior of this beautifully presented property comprises two spacious living rooms, dining room and fitted kitchen. There is also 4 bedrooms and 2 bathrooms. The exterior boasts a private rear garden with a large in ground swimming pool, perfect for the summer months.