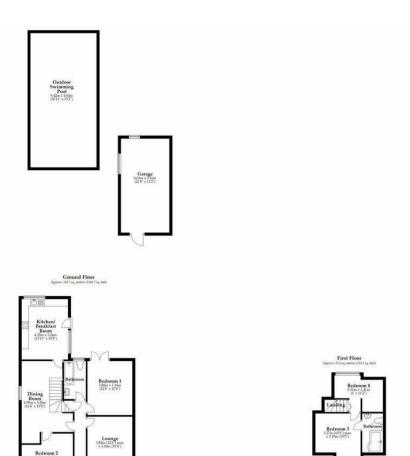

This exciting opportunity should not be missed! All enquiries can be made through Bettermove on 0330 004 0050.

Total area: approx. 167.1 sq. metres (1798.8 sq. feet)

20-22 Bridge End, Leeds, LS1 4DJ t: 0330 004 0050 e: hello@bettermove.co.uk www.bettermove.co.uk