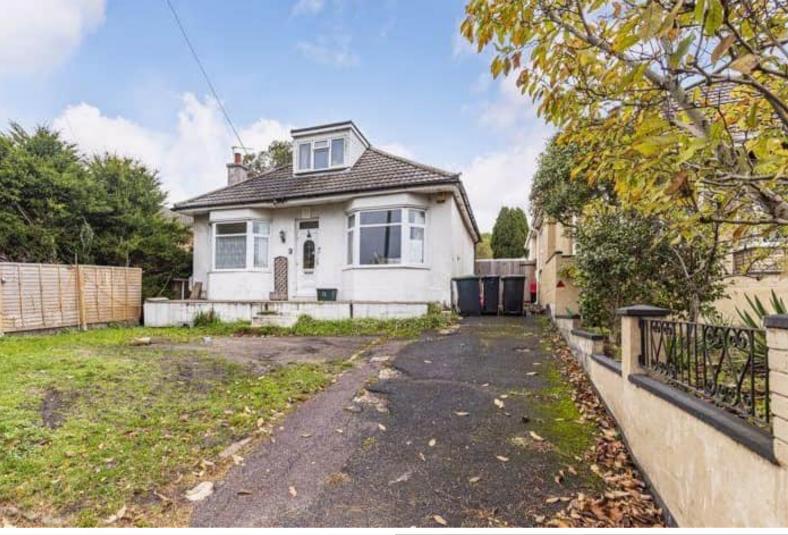

## Hurn Road Christchurch

Bettermove are proud to present this 4 bedroom detached bungalow in Christchurch. With no forward chain.

The property benefits from double glazing, gas central heating throughout and has off street parking available via the driveway.

The council tax band is E and this is a freehold property.

The interior of this beautifully presented property comprises two spacious living rooms, dining room and fitted kitchen. There is also 4 bedrooms and 2 bathrooms. The exterior boasts a private rear garden with a large in ground swimming pool, perfect for the summer months.

Located in the popular town of Christchurch, Dorset. The property is close to a range of amenities, including shops, supermarkets, restaurants and pubs; with a beach 10 minutes down the road.

Excellent transport connections can be found from the A338 and Christchurch train station.