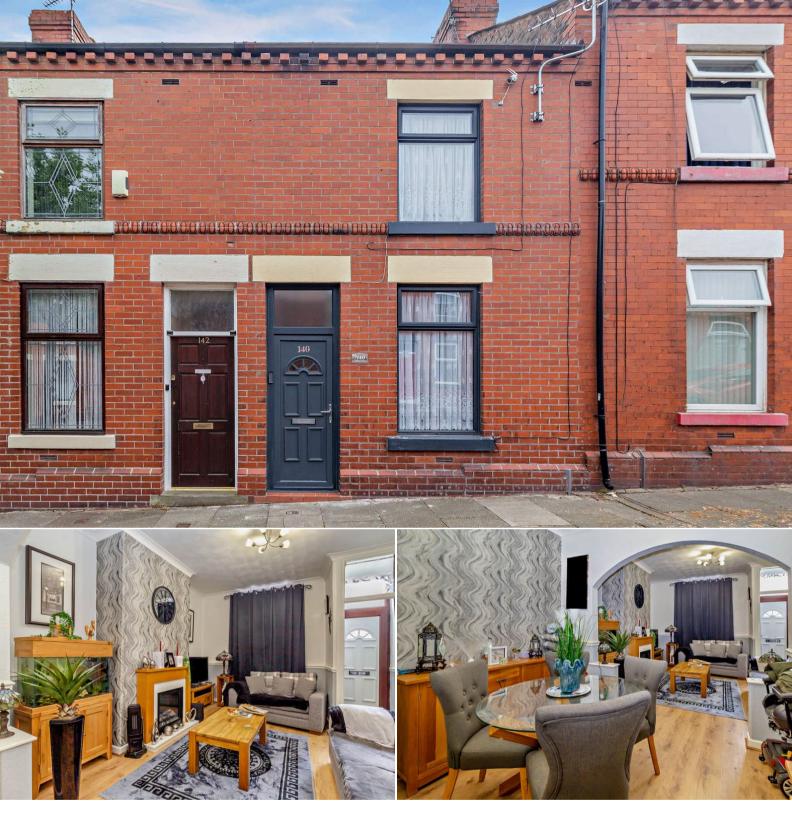

## Alfred Street St Helens

Bettermove are proud to present this 2 bedroom terraced house in St Helens available with no forward chain.

The property is currently tenanted and it will be sold with tenants in situ for immediate investment. Rental yields can be obtained through Bettermove.

The property benefits from double glazing, gas central heating throughout.

The council tax band is A.

This is a leasehold property with 990 years on the lease from 1929.

The interior of this property comprises a spacious living room, dining room and fitted kitchen on the ground floor. The first floor consists of 2 bedrooms and the family bathroom. The exterior boasts a private rear yard, perfect for enjoying the summer months.