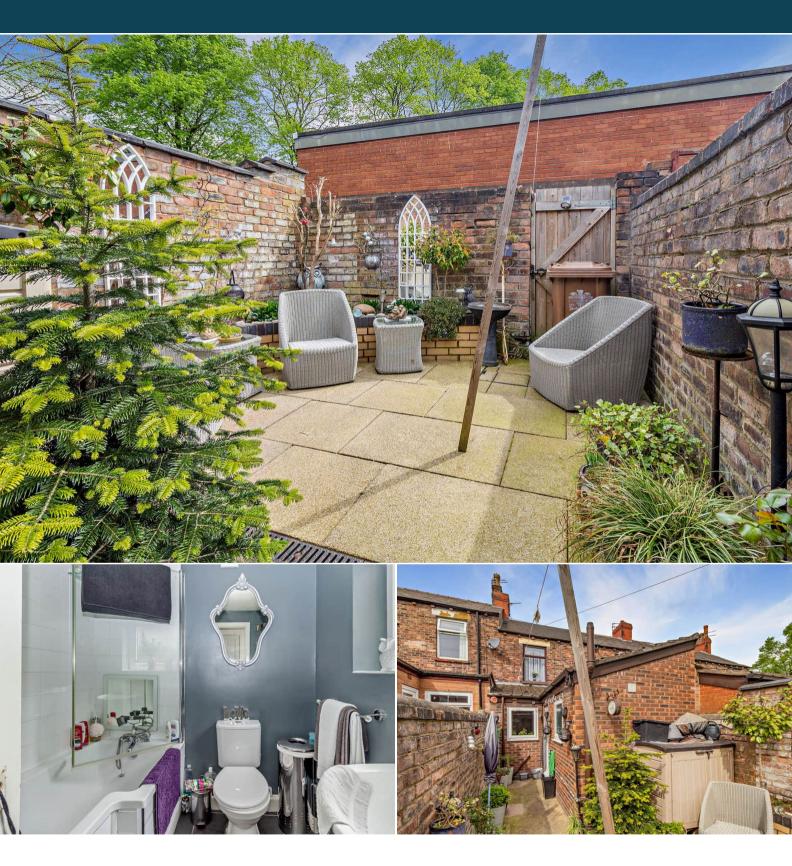

The property benefits from double glazing, gas central heating throughout.

The council tax band is A.

This is a leasehold property with 990 years on the lease from 1929.

The interior of this property comprises a spacious living room, dining room and fitted kitchen on the ground floor. The first floor consists of 2 bedrooms and the family bathroom. The exterior boasts a private rear yard, perfect for enjoying the summer months.