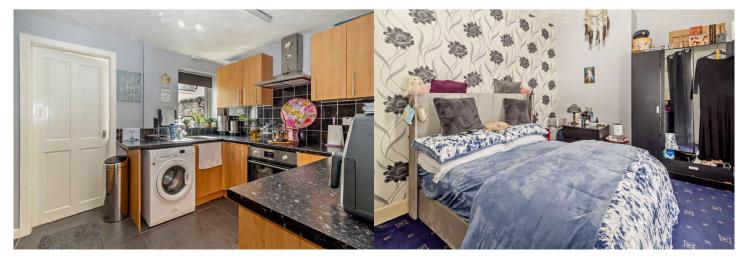

The property benefits from double glazing, gas central heating throughout.

The council tax band is A.

This is a leasehold property with 990 years on the lease from 1929.

The interior of this property comprises a spacious living room, dining room and fitted kitchen on the ground floor. The first floor consists of 2 bedrooms and the family bathroom. The exterior boasts a private rear yard, perfect for enjoying the summer months.