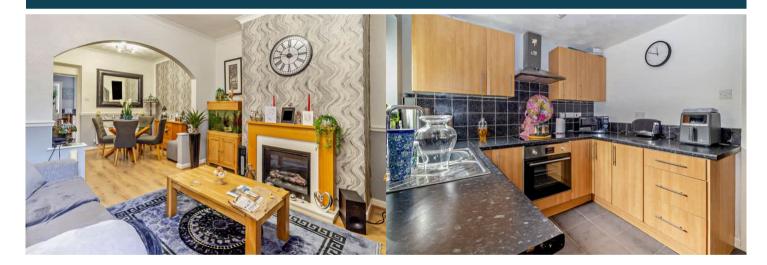

The property benefits from double glazing, gas central heating throughout.

The council tax band is A.

This is a leasehold property with 990 years on the lease from 1929.

The interior of this property comprises a spacious living room, dining room and fitted kitchen on the ground floor. The first floor consists of 2 bedrooms and the family bathroom. The exterior boasts a private rear yard, perfect for enjoying the summer months.