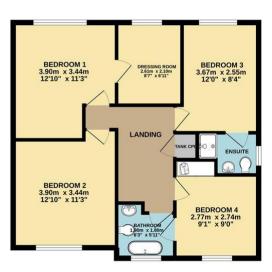

The council tax band is C.

The interior of this beautifully presented property comprises a spacious living room, utility room, conservatory, w/c and fitted kitchen diner on the ground floor. The first floor consists of 4 bedrooms, dressing room, en-suite and the family bathroom. The exterior boasts a private rear garden, perfect for enjoying the summer months.

This exciting opportunity should not be missed! All enquiries can be made through Bettermove on 0330 004 0050.

TOTAL FLOOR AREA: 137.8 sq.m. (1483 sq.ft.) approx.

Whilst every attempt has been made to ensure the accuracy of the floorplan contained here, measurements of dones, welfores, comes and any other flems are approximate and no reportability for sites for any error, omission or mis-statement. This plan is for illustrative purposes only and should be used as such by any prospective purchaser. The services, systems and appliances shown have no been tested and no guarantee as to their operability or efficiency can be given.