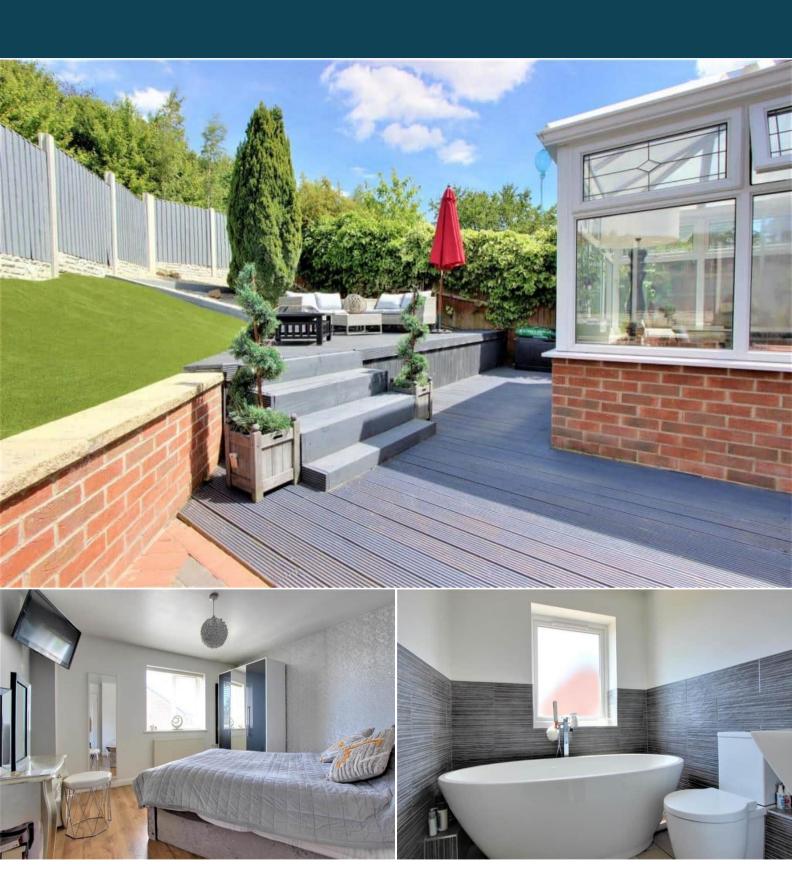

The council tax band is C.

The interior of this beautifully presented property comprises a spacious living room, utility room, conservatory, w/c and fitted kitchen diner on the ground floor. The first floor consists of 4 bedrooms, dressing room, en-suite and the family bathroom. The exterior boasts a private rear garden, perfect for enjoying the summer months.