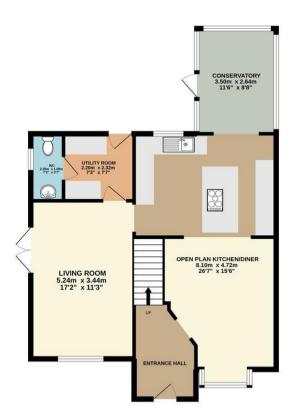

This exciting opportunity should not be missed! All enquiries can be made through Bettermove on 0330 004 0050.

TOTAL FLOOR AREA: 137.8 sq.m. (1483 sq.ft.) approx.

Whilst every attempt has been made to ensure the accuracy of the floorplan contained here, measurements of dones, welfores, comes and any other flems are approximate and no reportability for sites for any error, omission or mis-statement. This plan is for illustrative purposes only and should be used as such by any prospective purchaser. The services, systems and appliances shown have no been tested and no guarantee as to their operability or efficiency can be given.