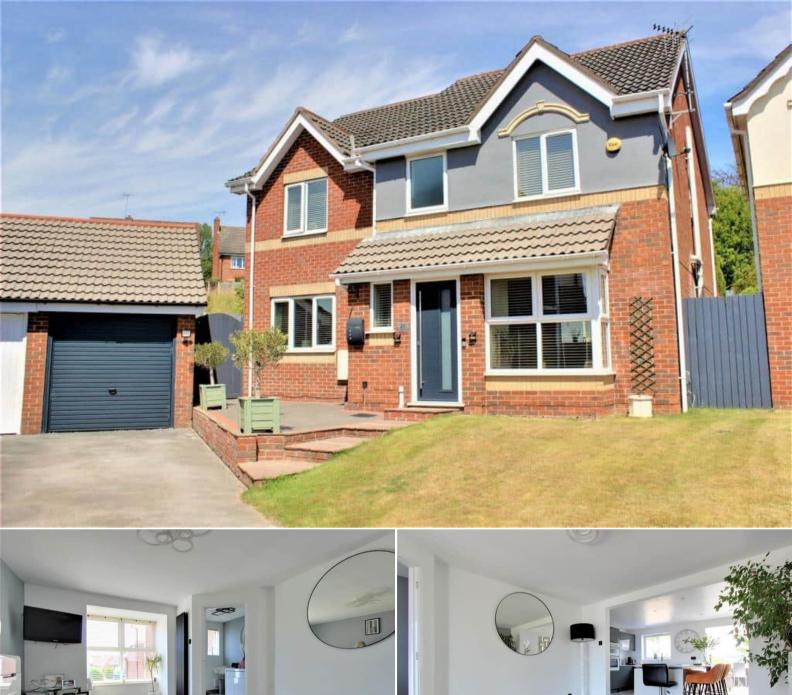

## Limekiln Way Chesterfield

Bettermove are proud to present this 4 bedroom detached house in Chesterfield.

The property benefits from double glazing, gas central heating throughout and has off street parking available via the drive and garage.

The council tax band is C.

The interior of this beautifully presented property comprises a spacious living room, utility room, conservatory, w/c and fitted kitchen diner on the ground floor. The first floor consists of 4 bedrooms, dressing room, en-suite and the family bathroom. The exterior boasts a private rear garden, perfect for enjoying the summer months.