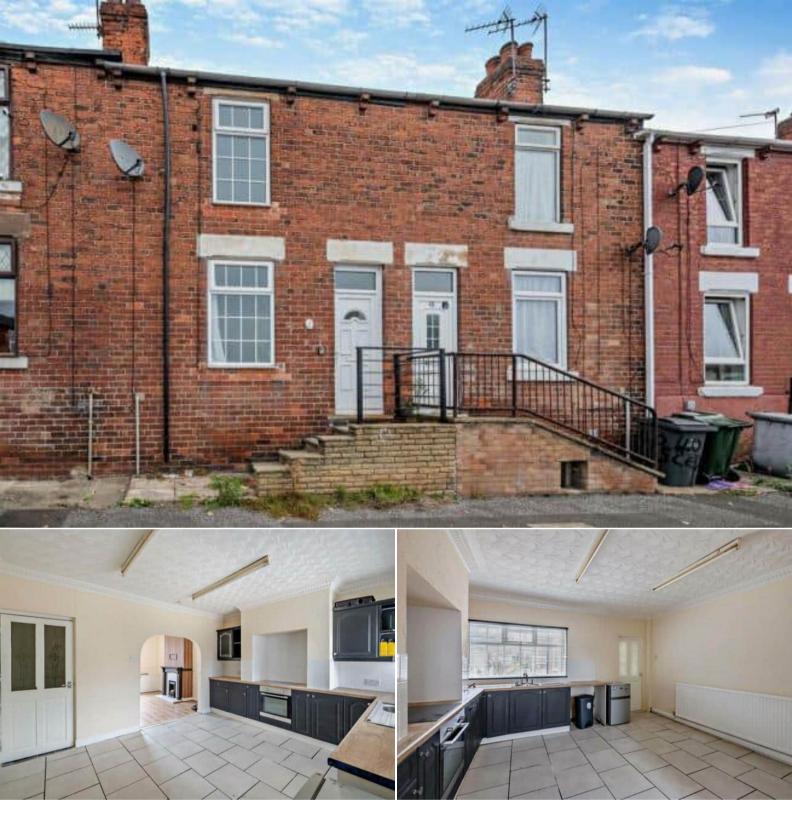

## Lesley Road Rotherham

Bettermove are proud to present this 3 bedroom Terraced House in Goldthorpe available with no forward chain.

The property benefits from double glazing, gas central heating throughout and has ample on street parking available. The council tax band is A.

The interior of this beautifully presented property comprises a spacious living room, the fitted kitchen and the family bathroom on the ground floor. The first floor consists of three bedrooms. The exterior boasts a private rear yard.

Located in the popular residential area of Goldthorpe, the property is close to a range of amenities, including shops, supermarkets, restaurants and pubs. Excellent transport connections can be found from Goldthorpe Train Station and many local bus routes.