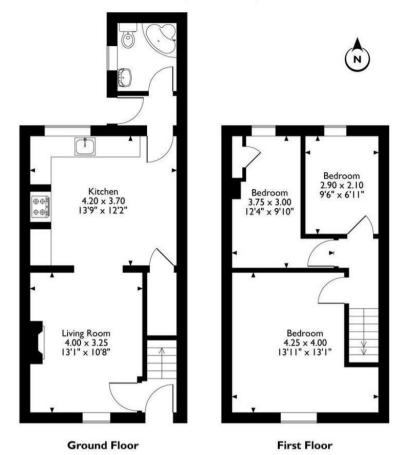

## Lesley Road, Goldthorpe, Rotherham Approximate Gross Internal Area 775 SQFT/72 SQM

Please note that the location of doors, windows and other items are approximate and this floorplan is to be used for illustrative purposes only. Unauthorized reproduction is prohibited.