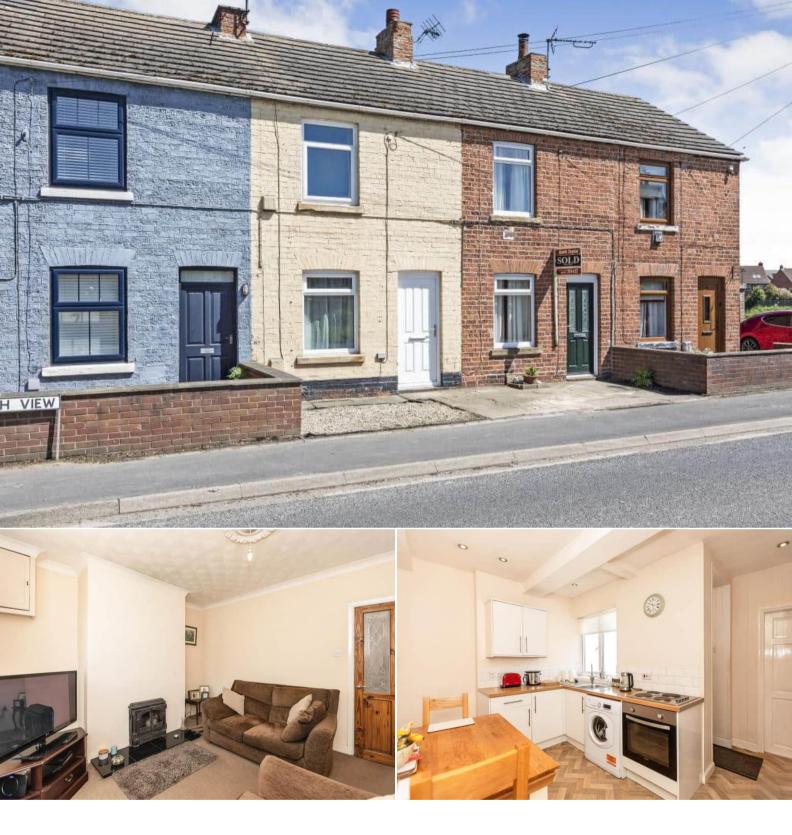

## Doncaster Road Goole

Bettermove are proud to present this 2 bedroom terraced house in Goole available with no forward chain.

The property benefits from double glazing, gas central heating throughout and has off street parking available.

The council tax band is A.

The interior of this beautifully presented property comprises a spacious living room, family bathroom and fitted kitchen on the ground floor. The first floor consists of 2 bedrooms. The exterior boasts a private rear garden, perfect for enjoying the summer months.

Located in the popular town of Goole, the property is close to a range of amenities, including shops, supermarkets, restaurants and pubs. Excellent transport connections can be found from the A19, M62 and many local bus routes.