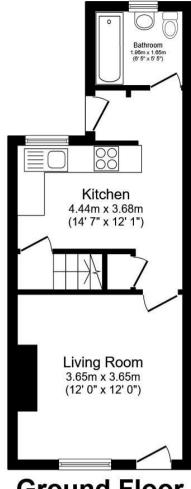

This exciting opportunity should not be missed! All enquiries can be made through Bettermove on 0330 004 0050.

Total floor area 55.3 sq.m. (595 sq.ft.) approx

**First Floor** 

20-22 Bridge End, Leeds, LS1 4DJ t: 0330 004 0050 e: hello@bettermove.co.uk www.bettermove.co.uk