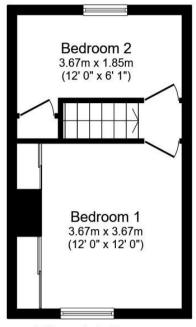

The council tax band is A.

The interior of this beautifully presented property comprises a spacious living room, family bathroom and fitted kitchen on the ground floor. The first floor consists of 2 bedrooms. The exterior boasts a private rear garden, perfect for enjoying the summer months.

This exciting opportunity should not be missed! All enquiries can be made through Bettermove on 0330 004 0050.

Total floor area 55.3 sq.m. (595 sq.ft.) approx

**First Floor** 

20-22 Bridge End, Leeds, LS1 4DJ t: 0330 004 0050 e: hello@bettermove.co.uk www.bettermove.co.uk