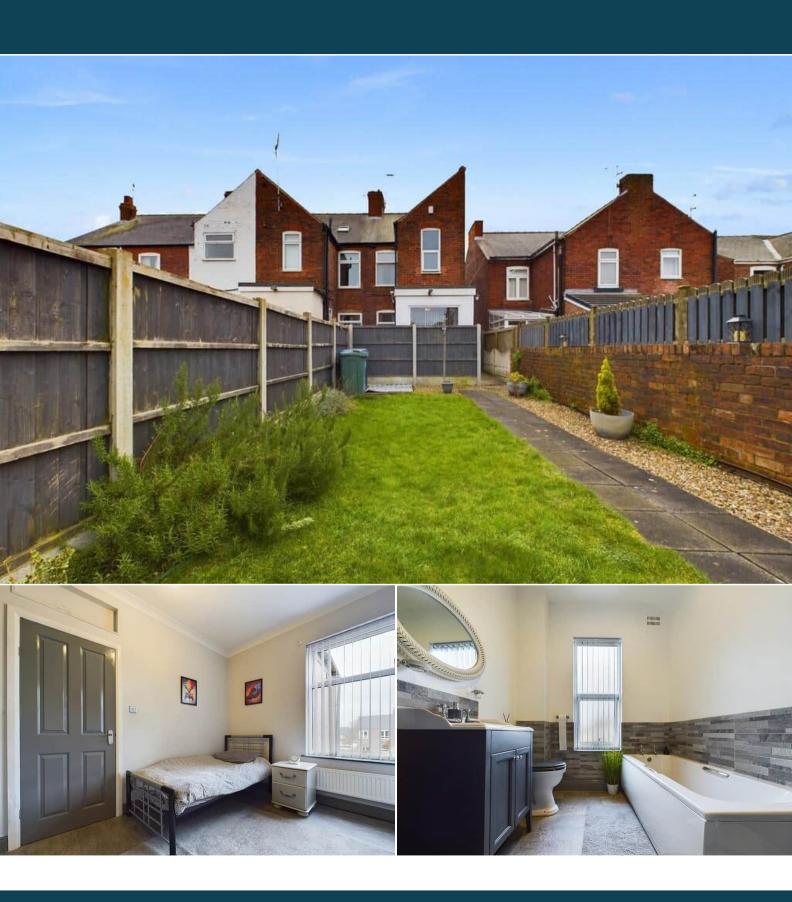

The interior of this beautifully presented property comprises a spacious living room, dining room and fitted kitchen on the ground floor. The first floor consists of 2 bedrooms and the family bathroom. The exterior boasts a private rear garden, perfect for enjoying the summer months.