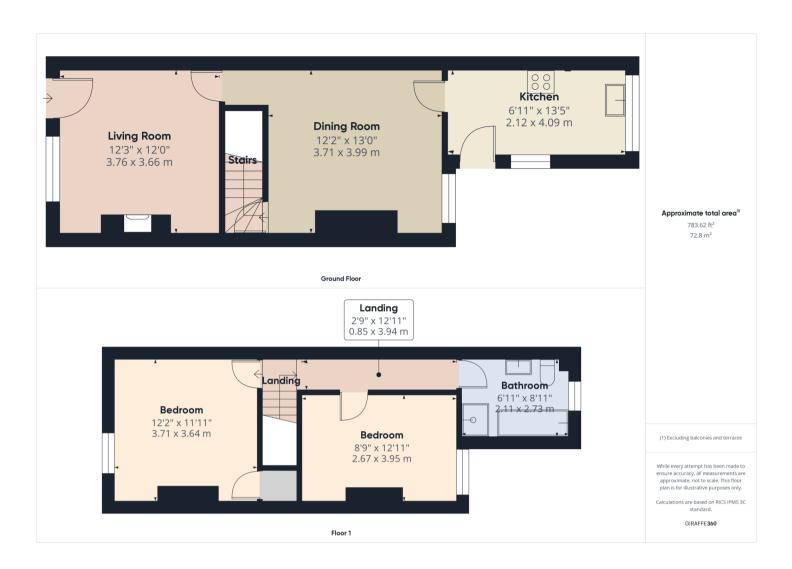

The interior of this beautifully presented property comprises a spacious living room, dining room and fitted kitchen on the ground floor. The first floor consists of 2 bedrooms and the family bathroom. The exterior boasts a private rear garden, perfect for enjoying the summer months.