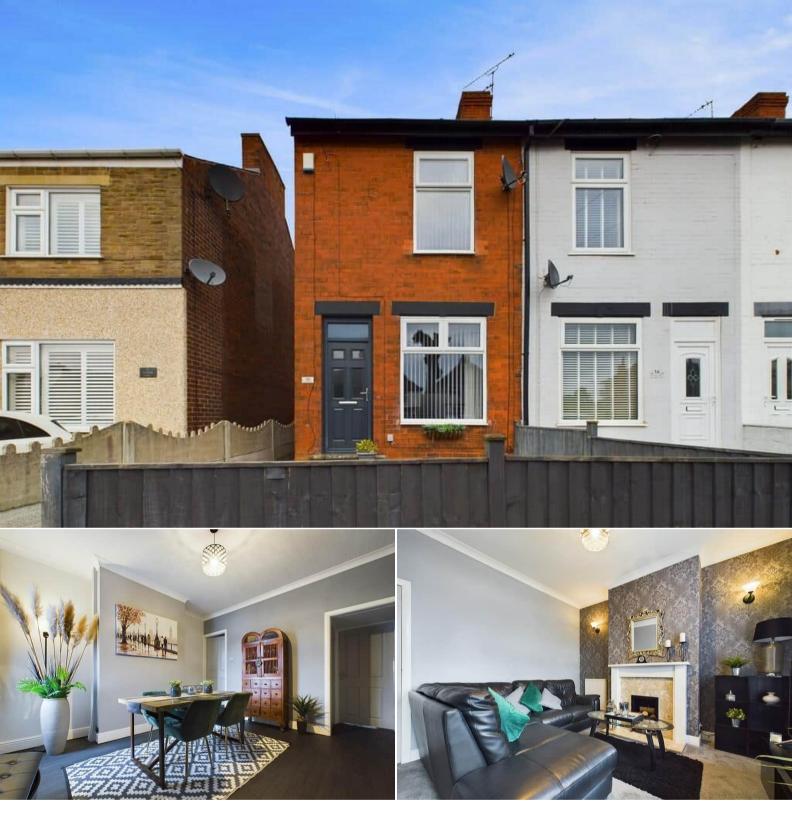

## Storforth Lane Chesterfield

Bettermove are proud to present this 2 bedroom terraced house in Chesterfield.

The property benefits from double glazing, gas central heating throughout.

The council tax band is A.

The interior of this beautifully presented property comprises a spacious living room, dining room and fitted kitchen on the ground floor. The first floor consists of 2 bedrooms and the family bathroom. The exterior boasts a private rear garden, perfect for enjoying the summer months.