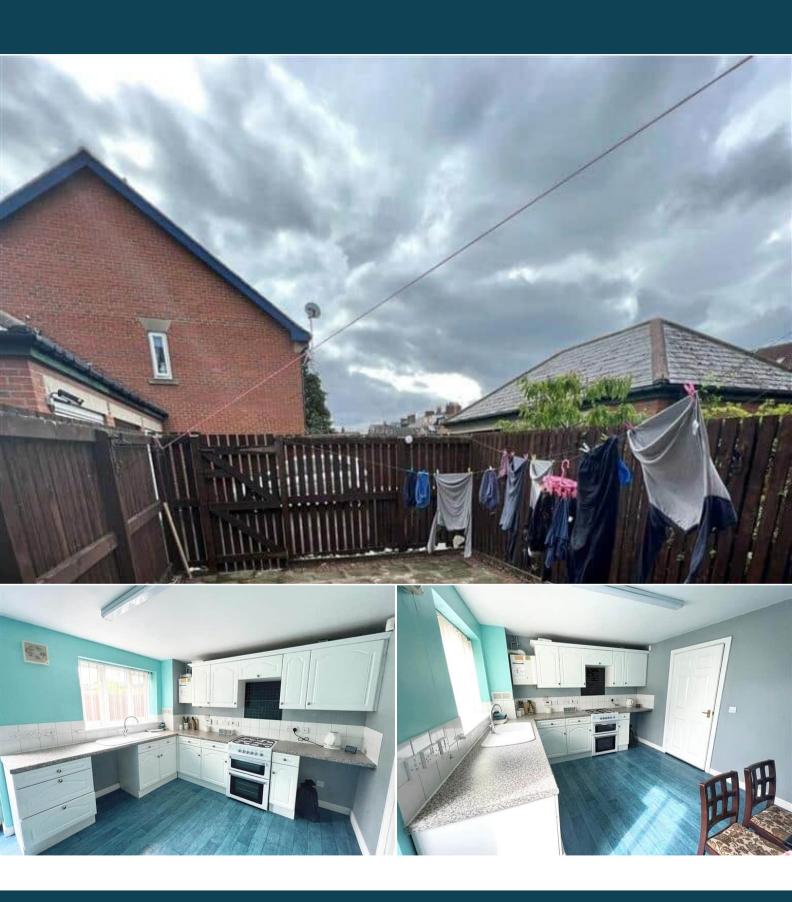

The property benefits from double glazing, gas central heating throughout and has off street parking available via the gated parking and garage.

The council tax band is A.

The interior of this property comprises a spacious living room and fitted kitchen on the ground floor. The first floor consists of 2 bedrooms and the family bathroom. The exterior boasts a private rear yard, perfect for enjoying the summer months.