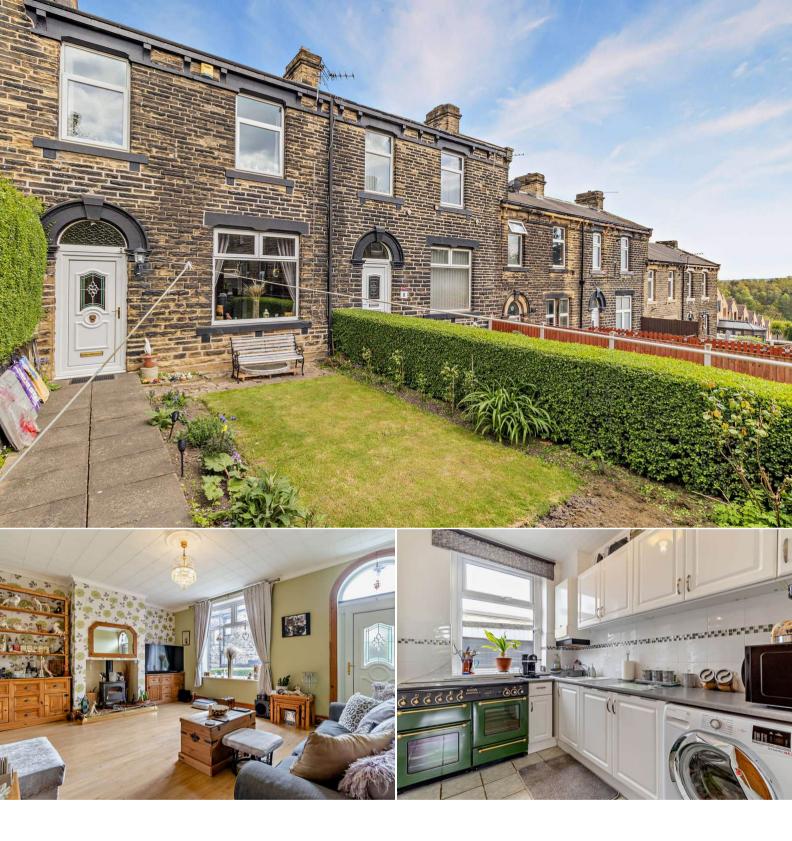

## Chatsworth Terrace Dewsbury

Bettermove are proud to present this 2 bedroom terraced house in Dewsbury available with no forward chain.

The property benefits from double glazing, gas central heating throughout and has off street parking available.

The council tax band is A.

The interior of this beautifully presented property comprises a spacious living room and fitted kitchen on the ground floor. The first floor consists of 2 bedrooms and the family bathroom. The exterior boasts a private rear garden, perfect for enjoying the summer months.