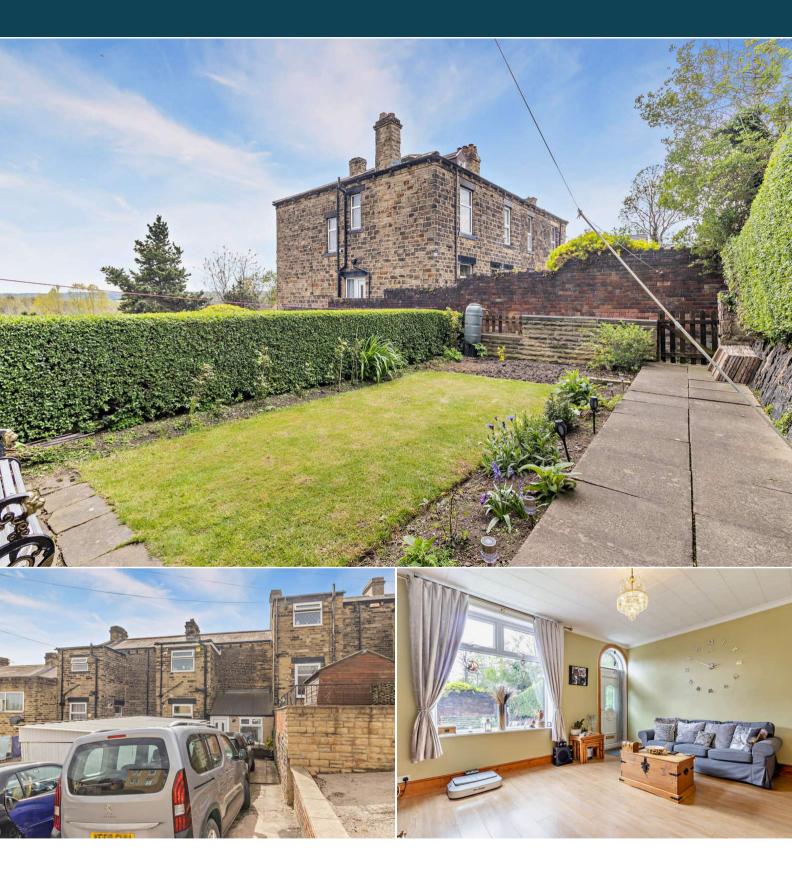

The council tax band is A.

The interior of this beautifully presented property comprises a spacious living room and fitted kitchen on the ground floor. The first floor consists of 2 bedrooms and the family bathroom. The exterior boasts a private rear garden, perfect for enjoying the summer months.