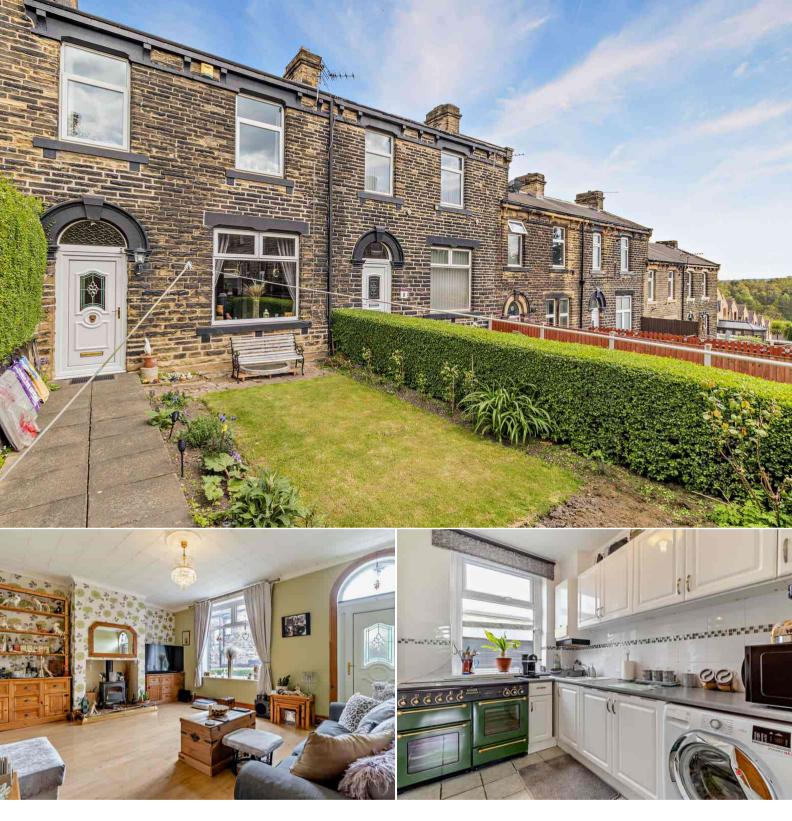

## Chatsworth Terrace Dewsbury

Bettermove are proud to present this 3 bedroom terraced house in Dewsbury available with no forward chain.

The property benefits from double glazing, gas central heating throughout and has off street parking available.

The council tax band is A.

The interior of this beautifully presented property comprises a spacious living room and fitted kitchen on the ground floor. The first floor consists of 3 bedrooms and the family bathroom. The exterior boasts a private rear garden, perfect for enjoying the summer months.

Located in the popular town of Dewsbury, the property is close to a range of amenities, including shops, supermarkets, restaurants and pubs. Excellent transport connections can be found from Dewsbury Train and Bus Station.