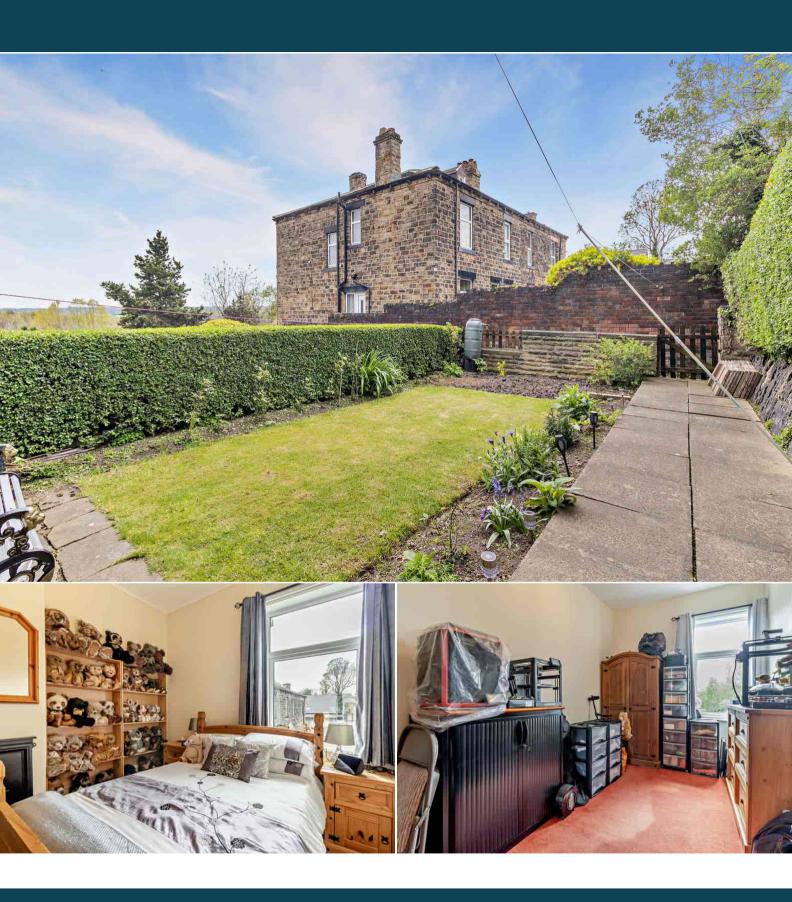

The council tax band is A.

The interior of this beautifully presented property comprises a spacious living room and fitted kitchen on the ground floor. The first floor consists of 3 bedrooms and the family bathroom. The exterior boasts a private rear garden, perfect for enjoying the summer months.