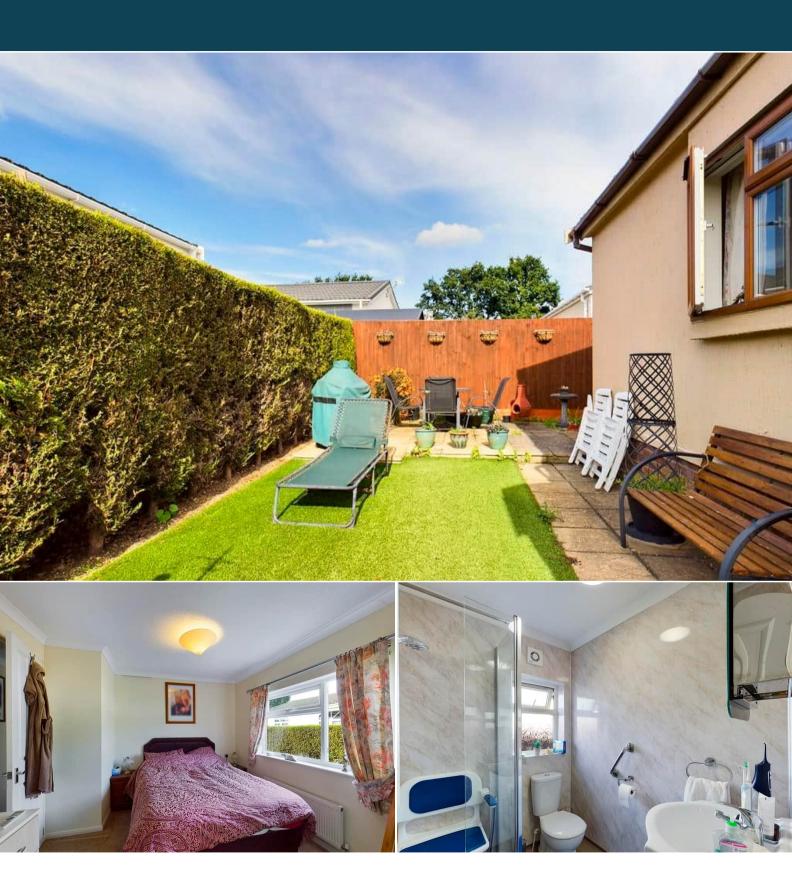

This is a Leasehold plot (Freehold building), Ground rent approximately £220 per month to include water and park maintenance.

The interior of this property consists of the spacious living room, the fitted kitchen, two bedrooms including the master bedroom with an ensuite bathroom and the family bathroom. There is ample storage space throughout the property. The exterior of the property boasts a private garden with patio area and shed.