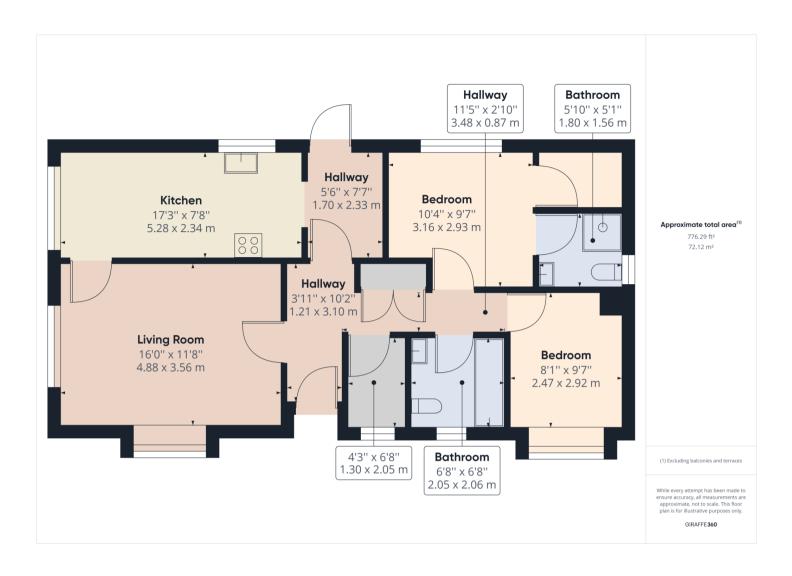

This is a Leasehold plot (Freehold building), Ground rent approximately £220 per month to include water and park maintenance.

The interior of this property consists of the spacious living room, the fitted kitchen, two bedrooms including the master bedroom with an ensuite bathroom and the family bathroom. There is ample storage space throughout the property. The exterior of the property boasts a private garden with patio area and shed.