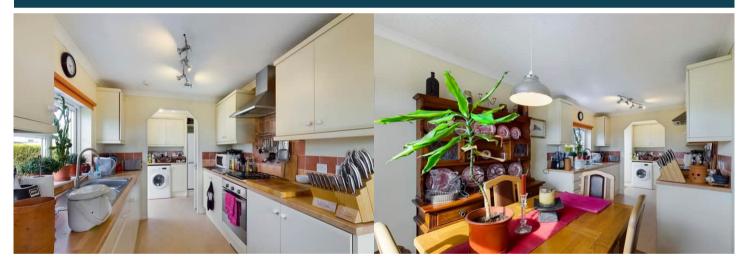

This is a Leasehold plot (Freehold building), Ground rent approximately £220 per month to include water and park maintenance.

The interior of this property consists of the spacious living room, the fitted kitchen, two bedrooms including the master bedroom with an ensuite bathroom and the family bathroom. There is ample storage space throughout the property. The exterior of the property boasts a private garden with patio area and shed.