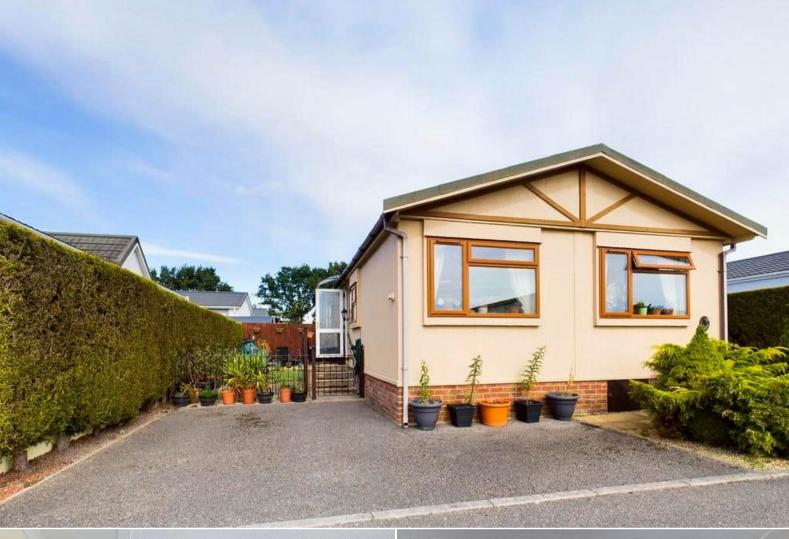

## Eye Road Eye

Bettermove are proud to present this 2 bedroom detached Park Home in Brome available with no forward chain and welcoming cash buyers only.

The property benefits from double glazing, LPG heating and has an off road parking available. The council tax band is A.

This is a Leasehold plot (Freehold building), Ground rent approximately £220 per month to include water and park maintenance.

The interior of this property consists of the spacious living room, the fitted kitchen, two bedrooms including the master bedroom with an ensuite bathroom and the family bathroom. There is ample storage space throughout the property. The exterior of the property boasts a private garden with patio area and shed.