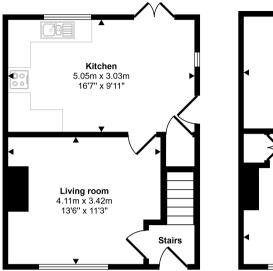

## Approx Gross Internal Area 67 sq m / 725 sq ft

Ground Floor Approx 34 sq m / 362 sq ft

First Floor Approx 34 sq m / 363 sq ft

Whilst every attempt has been made to ensure the accuracy of the floor plan contained here, measurements of doors, windows, rooms and any other items are approximate and no responsibility is taken for any error, omission, or mis-statement. The measurements should not be relied upon for valuation, transaction and/or funding purposes. This plan is for illustrative purposes only and should be used as such by any prospective purchaser or tenant.