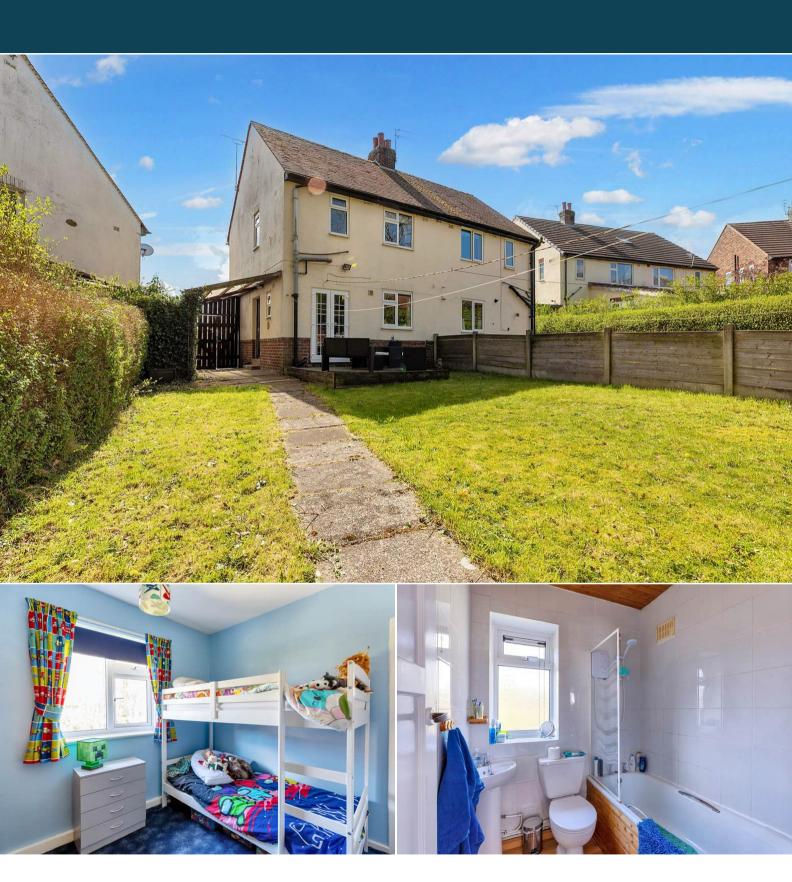

The council tax band is A.

The interior of this property comprises a spacious living room and fitted kitchen on the ground floor. The first floor consists of 2 bedrooms and the family bathroom. The exterior boasts a private rear garden, perfect for enjoying the summer months.

Located in the popular town of Bury, the property is close to a range of amenities, including shops, supermarkets, restaurants and pubs. Excellent transport connections can be found from the A676, M66 and many local bus routes.