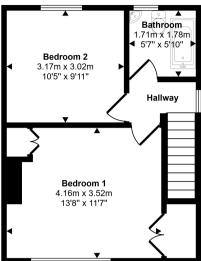

## Approx Gross Internal Area 67 sq m / 725 sq ft

Ground Floor Approx 34 sq m / 362 sq ft

First Floor Approx 34 sq m / 363 sq ft

Whilst every attempt has been made to ensure the accuracy of the floor plan contained here, measurements of doors, windows, rooms and any other items are approximate and no responsibility is taken for any error, omission, or mis-statement. The measurements should not be relied upon for valuation, transaction and/or funding purposes. This plan is for illustrative purposes only and should be used as such by any prospective purchaser or tenant.