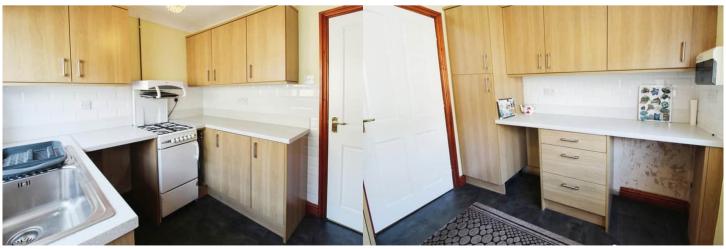

The council tax band is B.

The interior of this property comprises a spacious living room, fitted kitchen, 3 bedrooms and the wet room. The exterior boasts a private rear garden, perfect for enjoying the summer months.