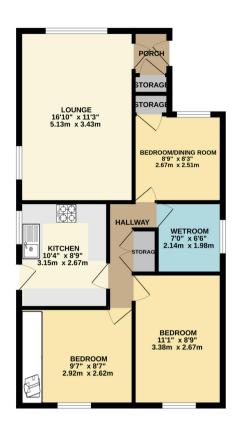

This exciting opportunity should not be missed! All enquiries can be made through Bettermove on 0330 004 0050.

TOTAL FLOOR AREA: 694 sq.ft. (64.5 sq.m.) approx.

What every adenge has been made to ensure the accuracy of the floorpian contained here, measurements, and the second of the second of