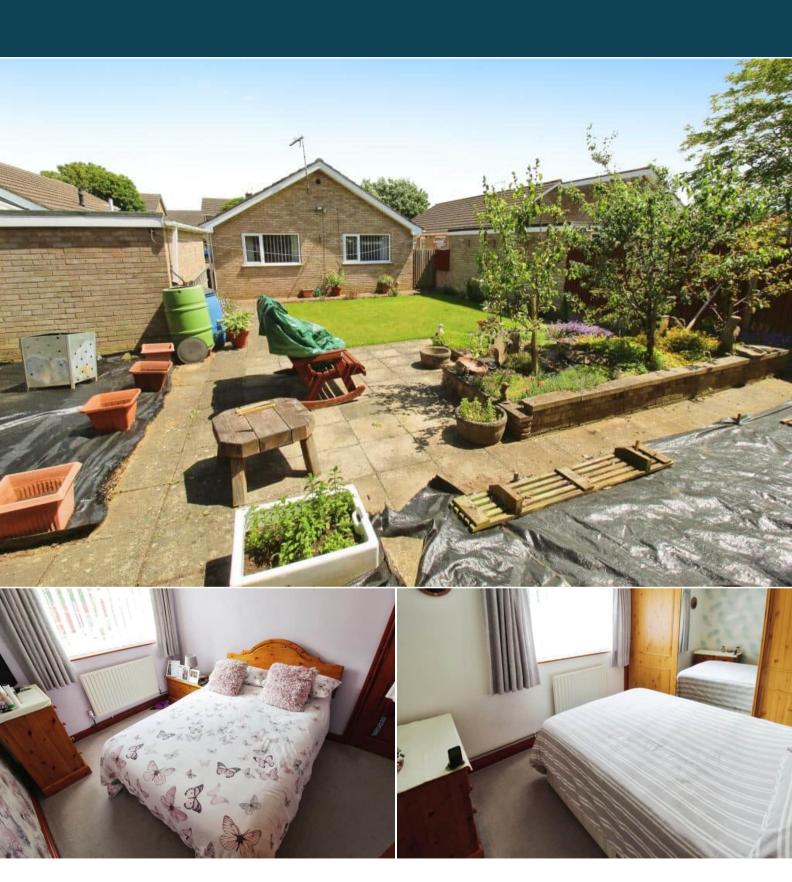

## Montaigne Crescent Lincoln

Bettermove are proud to present this 3 bedroom detached house in Lincoln available with no forward chain.

The property benefits from double glazing, gas central heating throughout and has off street parking available.

The council tax band is B.

The interior of this property comprises a spacious living room, fitted kitchen, 3 bedrooms and the wet room. The exterior boasts a private rear garden, perfect for enjoying the summer months.

Located in the popular city of Lincoln, the property is close to a range of amenities, including shops, supermarkets, restaurants and pubs. Excellent transport connections can be found from the A15, A158 and many local bus routes.