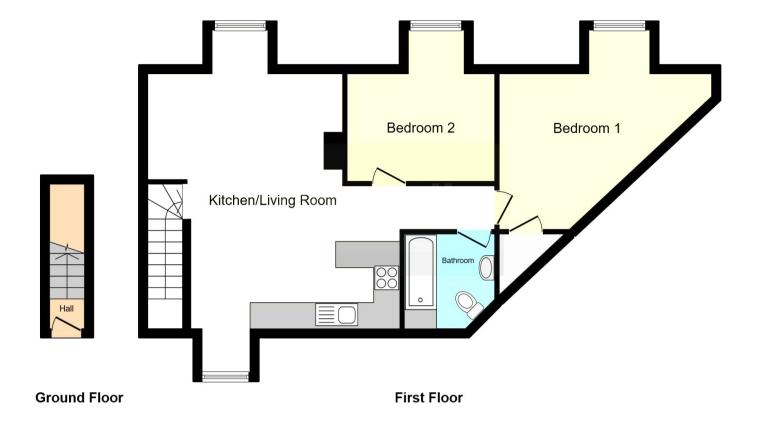

This is a leasehold property with 79 years remaining on the lease; the ground rent and the service charge is approximately £1,630 per annum.

The interior of this beautifully presented property comprises a spacious and open plan living room with the fitted kitchen, two double bedrooms and the bathroom located just above the bustling precinct of shops with a private gated entrance.