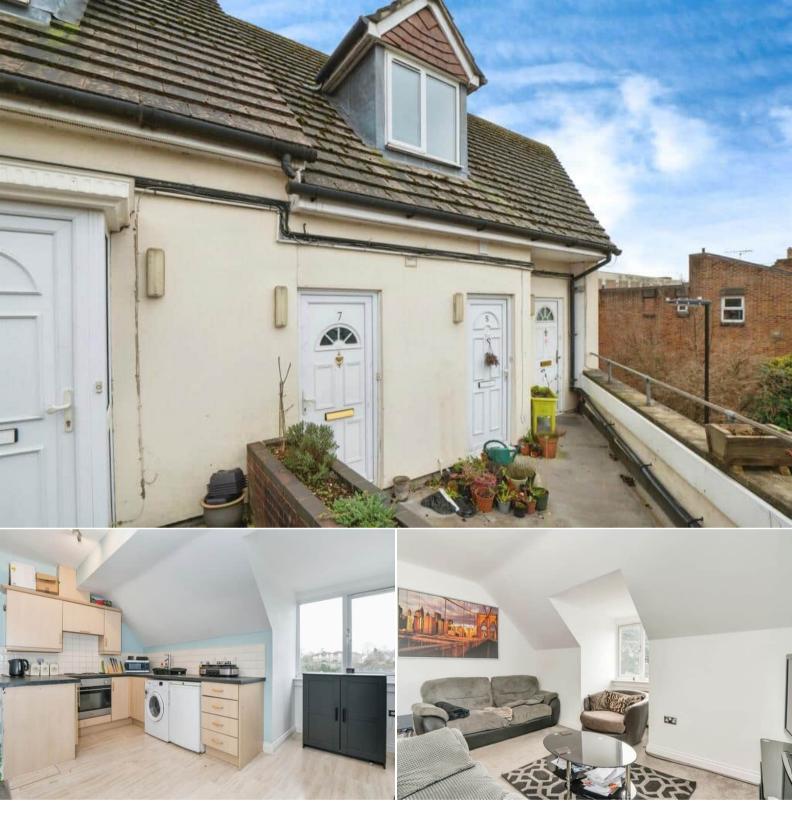

## Bitterne Village Southampton

Bettermove are proud to present this 2 bedroom Flat in Southampton available with no forward chain.

The property benefits from double glazing, electric heating throughout and has off street parking available via an allocated parking space. The council tax band is A.

This is a leasehold property with 79 years remaining on the lease; the ground rent and the service charge is approximately £1,630 per annum.

The interior of this beautifully presented property comprises a spacious and open plan living room with the fitted kitchen, two double bedrooms and the bathroom located just above the bustling precinct of shops with a private gated entrance.