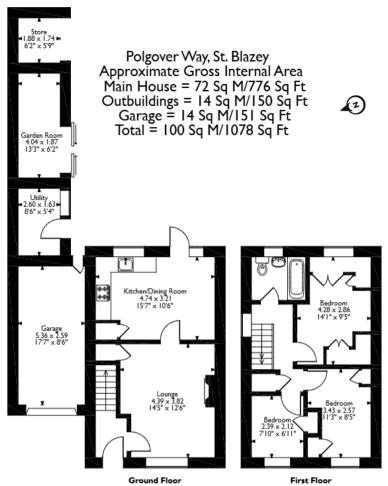

This allows you rights to purchase within a given timeframe (typically 8-12 weeks) which gives you time to prepare funding, surveys, and searches.

Please note that the location of doors, windows and other items are approximate and this floorplan is to be used for illustrative