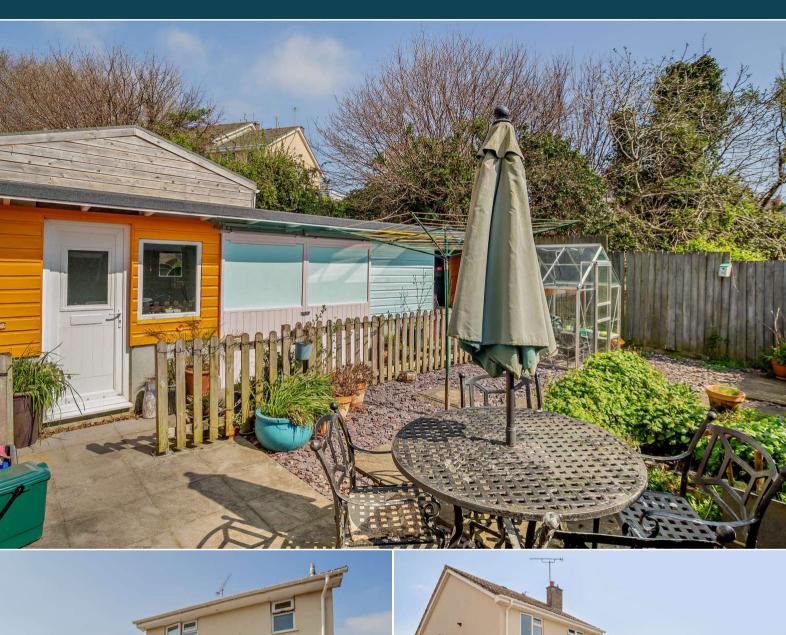

## Par

Bettermove are proud to present this 3 bedroom Semi-Detached House in the sought after area of St Blazey.

The property benefits from double glazing, gas central heating throughout and has off street parking available via the private driveway. The council tax band is B.

The interior of this property comprises a spacious living room and the fitted kitchen with dining area. The first floor consists of three bedrooms and the family bathroom. The exterior boasts a private rear garden, perfect for enjoying the summer months. Outbuildings set within the garden include a useful utility room. A garage is situated to the side of the property with driveway parking immediately in front