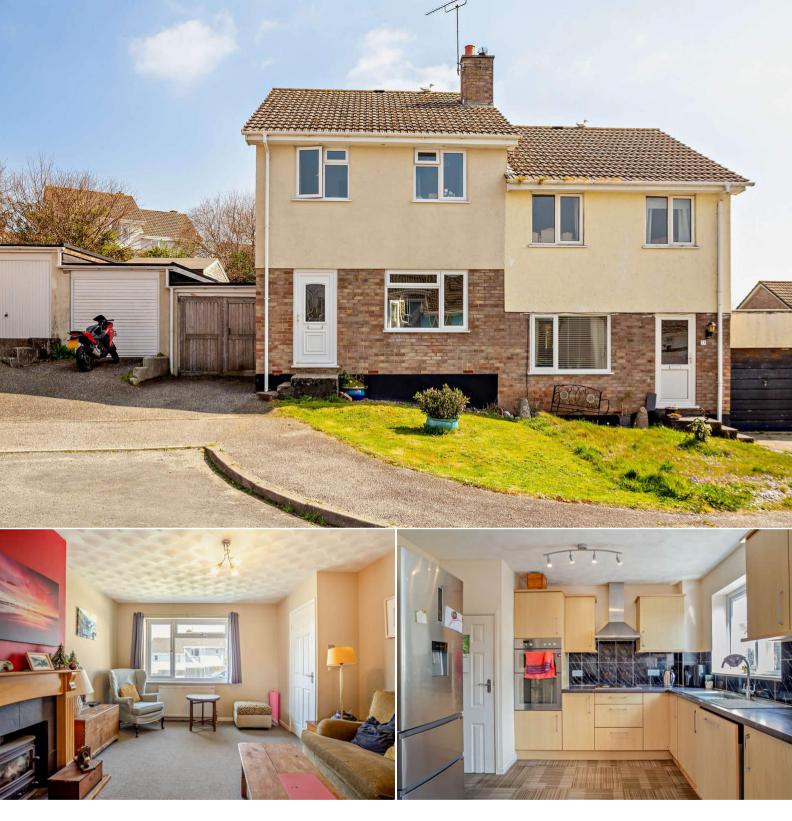

## Par

Bettermove are proud to present this 3 bedroom Semi-Detached House in the sought after area of St Blazey.

The property benefits from double glazing, gas central heating throughout and has off street parking available via the private driveway. The council tax band is B.

The interior of this property comprises a spacious living room and the fitted kitchen with dining area. The first floor consists of three bedrooms and the family bathroom. The exterior boasts a private rear garden, perfect for enjoying the summer months. Outbuildings set within the garden include a useful utility room. A garage is situated to the side of the property with driveway parking immediately in front

Located in the popular town of St Blazey, the property is close to a range of amenities, including shops, supermarkets, restaurants and pubs. Excellent transport connections can be found from Par Train Station and many local bus routes.