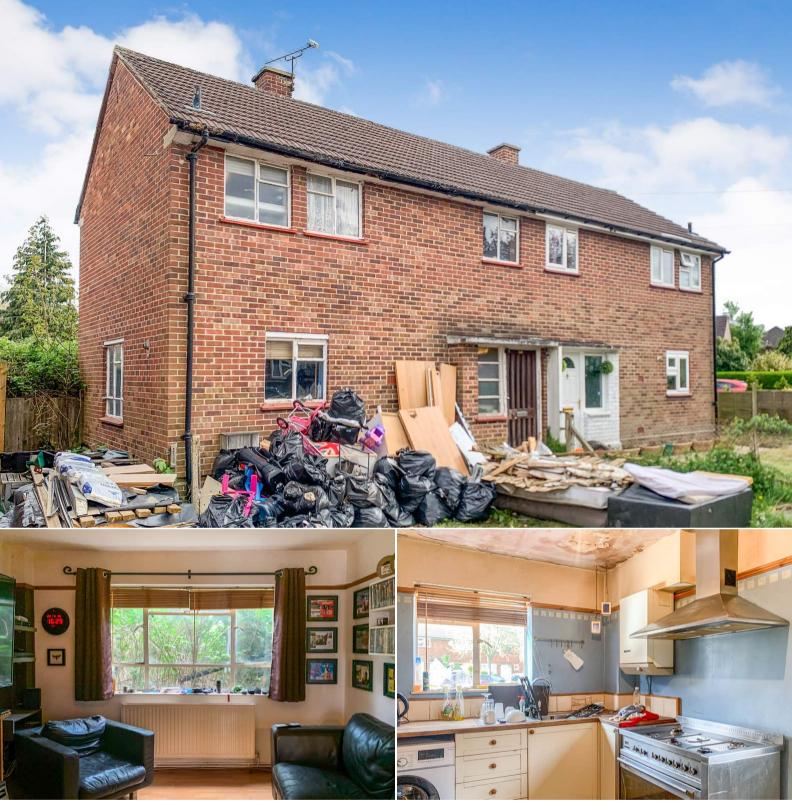

## Knolton Way Slough

Bettermove are proud to present this 2 bedroom Semi-Detached House in Slough available with no forward chain and welcoming cash buyers only. The property requires renovation throughout to bring it up to its full potential.

The property benefits from double glazing, gas central heating and has off street parking available via the driveway. The council tax band is D.

The interior of this property comprises a spacious living room and the fitted kitchen with pantry area on the ground floor. The first floor consists of two double bedrooms and the family bathroom. The exterior boasts a private rear garden which is in need of renovating and landscaping to create an attractive family friendly outdoor area.

Located in the popular town of Slough, the property is close to a range of amenities, including shops, supermarkets, restaurants and locals schools within walking distance. Excellent transport connections can be found from Slough Train Station, the M4, the M25 and many local bus routes.