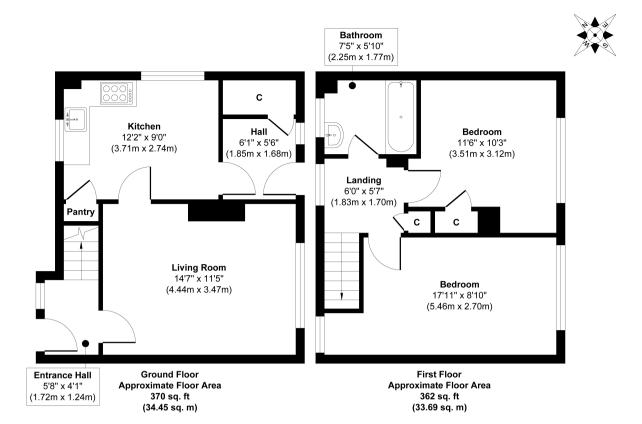

This exciting opportunity should not be missed! All enquiries can be made through Bettermove on 0330 004 0050.

Approx. Gross Internal Floor Area 732 sq. ft / 68.14 sq. m

Whilst every attempt has been made to ensure the accuracy of the floor plan contained here, measurements of doors, windows, rooms and any other items are approximate and no responsibility is taken for any error, omission, or mis-statement. The measurements should not be relied upon for valuation, transaction and/of funding purposes. This plan is for illustrative purposes only and should be used as such by any prospective purchaser or tenant.