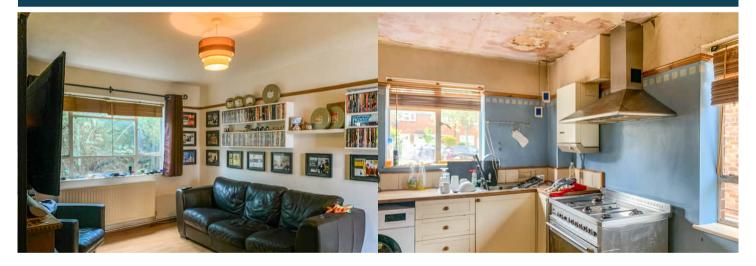

The property benefits from double glazing, gas central heating and has off street parking available via the driveway. The council tax band is D.

The interior of this property comprises a spacious living room and the fitted kitchen with pantry area on the ground floor. The first floor consists of two double bedrooms and the family bathroom. The exterior boasts a private rear garden which is in need of renovating and landscaping to create an attractive family friendly outdoor area.