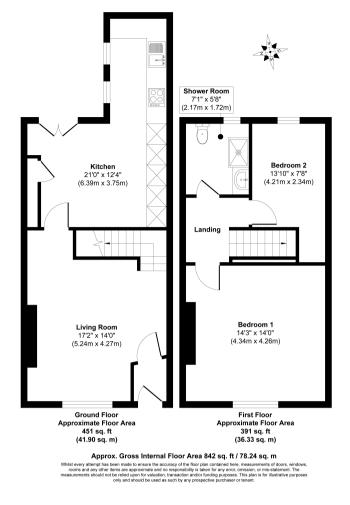

The property benefits from double glazing, gas central heating throughout and has ample on street parking available nearby. The council tax band is A.

The interior of this beautifully presented property comprises a spacious living room, dining room and fitted kitchen on the ground floor. The first floor consists of 2 bedrooms and the family bathroom. The exterior boasts a private rear garden, perfect for enjoying the summer months.