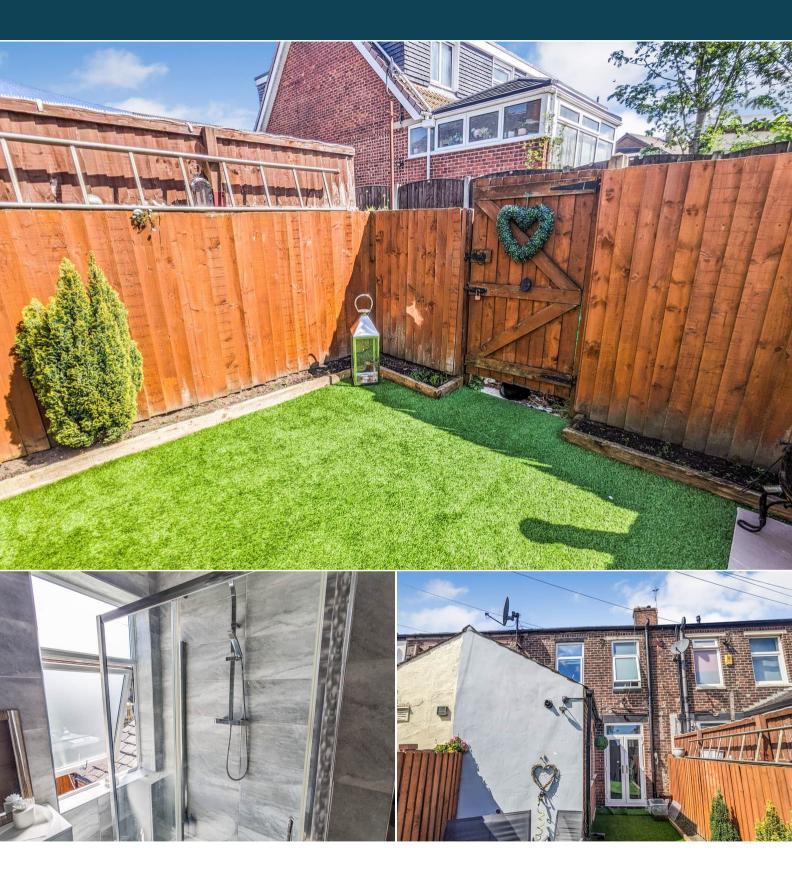

The property benefits from double glazing, gas central heating throughout and has ample on street parking available nearby. The council tax band is A.

The interior of this beautifully presented property comprises a spacious living room, dining room and fitted kitchen on the ground floor. The first floor consists of 2 bedrooms and the family bathroom. The exterior boasts a private rear garden, perfect for enjoying the summer months.