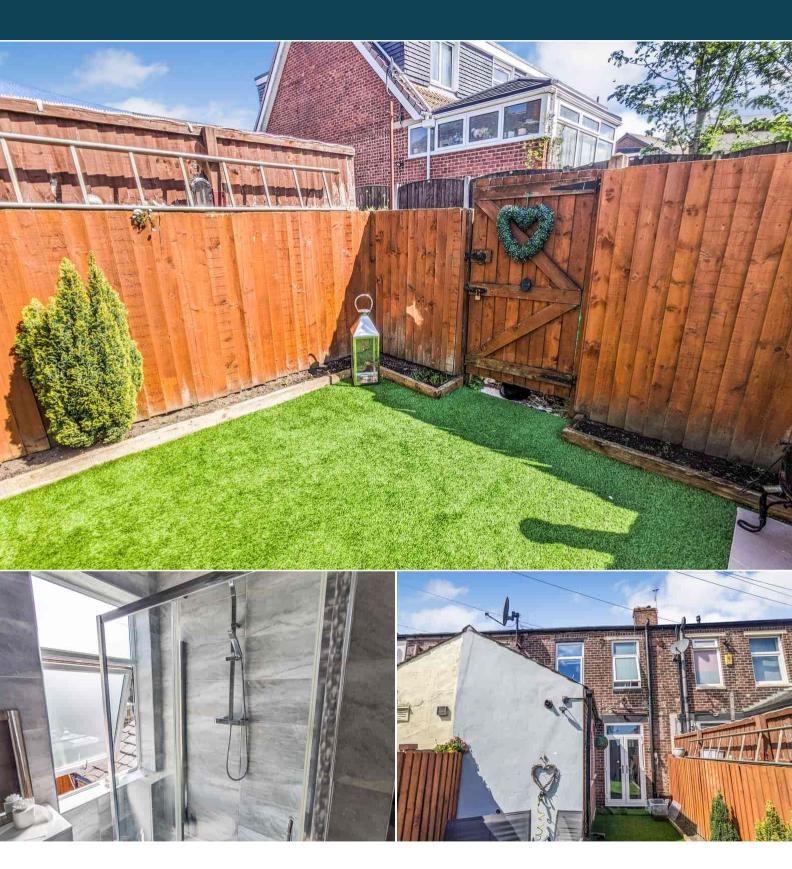

The property benefits from double glazing, gas central heating throughout.

The council tax band is A.

The interior of this beautifully presented property comprises a spacious living room, dining room and fitted kitchen on the ground floor. The first floor consists of 2 bedrooms and the family bathroom. The exterior boasts a private rear garden, perfect for enjoying the summer months.