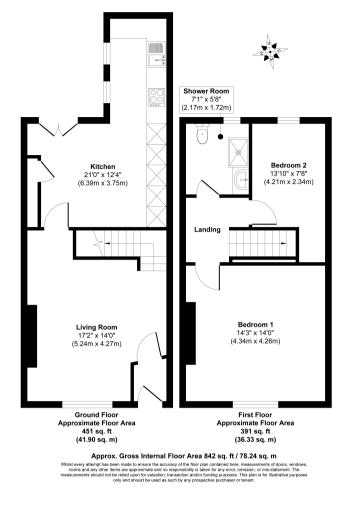

The property benefits from double glazing, gas central heating throughout.

The council tax band is A.

The interior of this beautifully presented property comprises a spacious living room, dining room and fitted kitchen on the ground floor. The first floor consists of 2 bedrooms and the family bathroom. The exterior boasts a private rear garden, perfect for enjoying the summer months.