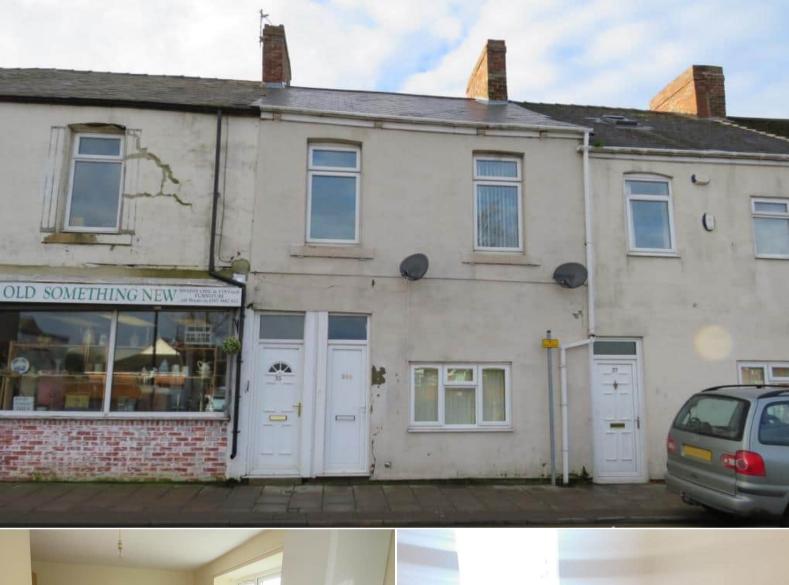

Market Street
Hetton-le-Hole
Houghton le Spring
Tyne and Wear
DH5 9DZ

Offers in Excess of £122,000

bettermeve

## Market Street Houghton le Spring

Bettermove are proud to present a mid terrace building arranged over ground and first floor levels internally arranged to provide two self-contained flat available with no forward chain.

The property benefits from double glazing, gas central heating throughout and has ample on street parking available nearby. The council tax band for both flats are A.

The property is tenanted and will be sold with tenants in situ for immediate investment - rental yields can be obtained through Bettermove.

The interior of this property is spit up of two self contained two bedroom flats over the ground floor and first floor. The exterior of the property has a rear yard.

Located in the popular town of Hetton-le-Hole, the property is close to a range of amenities, including shops, supermarkets, restaurants and pubs. Excellent transport connections can be found from the A19, the A1(M) and many local bus routes.