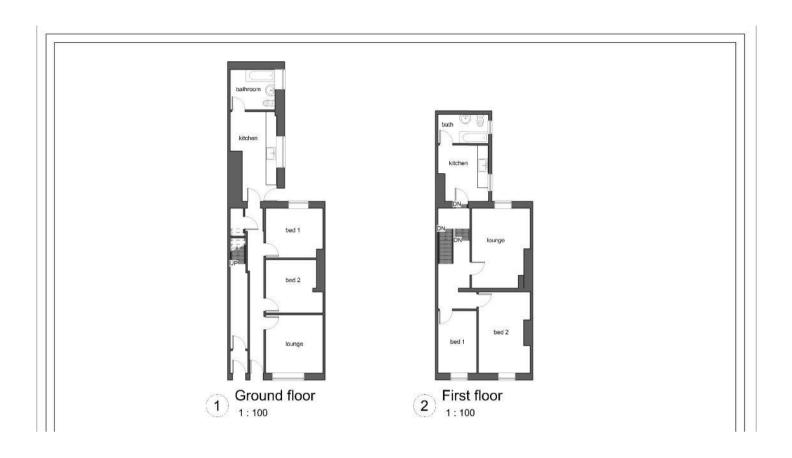

## Market Street Houghton le Spring

Bettermove are proud to present a mid terrace building arranged over ground and first floor levels internally arranged to provide two self-contained flat available with no forward chain.

The interior of this property is spit up of two self contained two bedroom flats over the ground floor and first floor. The exterior of the property has a rear yard.

Located in the popular town of Hetton-le-Hole, the property is close to a range of amenities, including shops, supermarkets, restaurants and pubs. Excellent transport connections can be found from the A19, the A1(M) and many local bus routes.