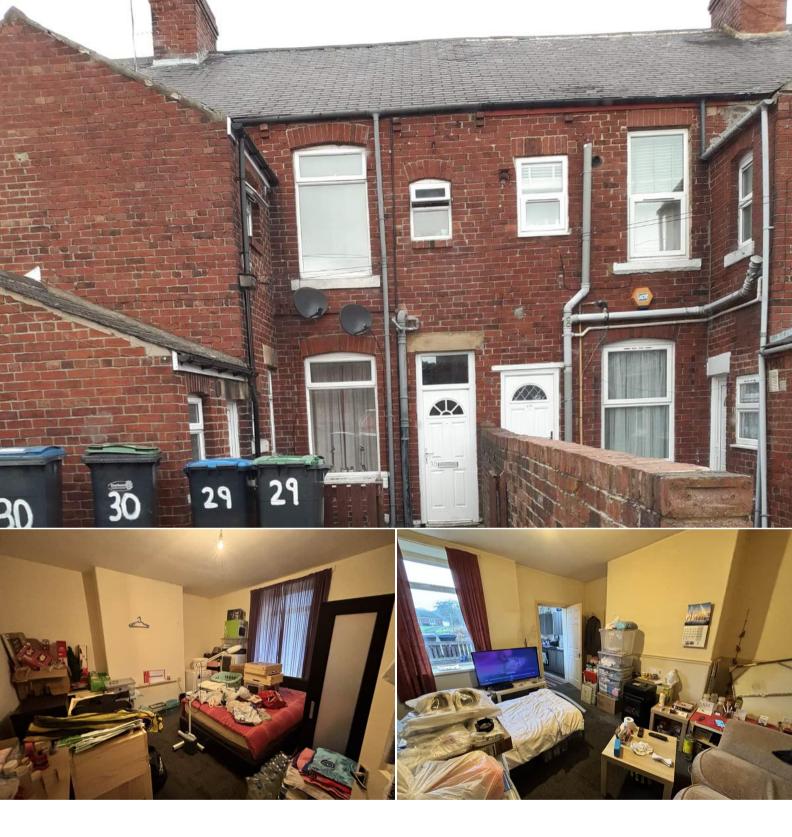

## Standerton Terrace Stanley

Bettermove are proud to present a mid terrace building arranged over ground and first floor levels internally arranged to provide two self-contained flat available with no forward chain.

The property benefits from double glazing, gas central heating throughout and has ample on street parking available nearby. The council tax band is A.

The property is tenanted and will be sold with tenants in situ for immediate investment - rental yields can be obtained through Bettermove.

The interior of this property is spit up of two self contained one bedroom flats over the ground floor and first floor. The exterior of the property has a rear yard.

Located in the popular town of Stanley, the property is close to a range of amenities, including shops, supermarkets, restaurants and pubs. Excellent transport connections can be found from the A1(M), the A693 and many local bus routes.