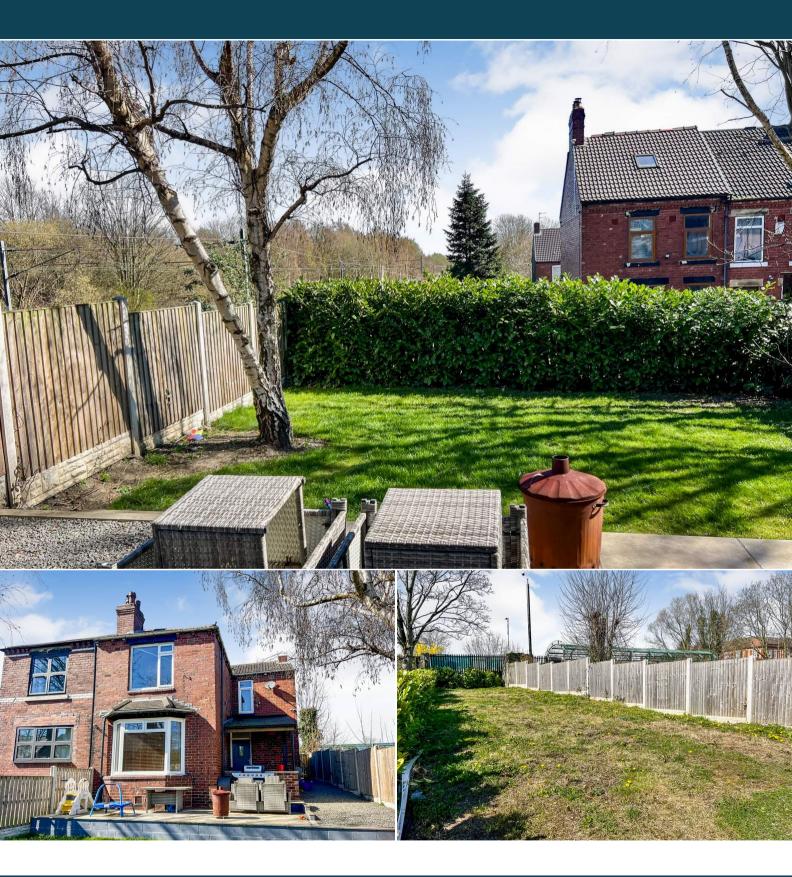

## Holgate Terrace Pontefract

Bettermove are proud to present this 4 bedroom End of Terrace House with an additional building plot in Fitzwilliam available with no forward chain.

The property benefits from double glazing, gas central heating throughout and has off street parking available via the driveway. The council tax band is A.

The interior of this well presented property comprises a spacious living room, open plan fitted kitchen/ diner room with a convenient WC on the ground floor. The first floor consists of four bedrooms, including the master bedroom with an ensuite bathroom and the family bathroom. The exterior boasts a private rear garden, perfect for enjoying the summer months. There is also an excellent opportunity for further development via the plot opposite the property, it has planning permission for a two-storey three bedroom detached house granted by Wakefield MDC