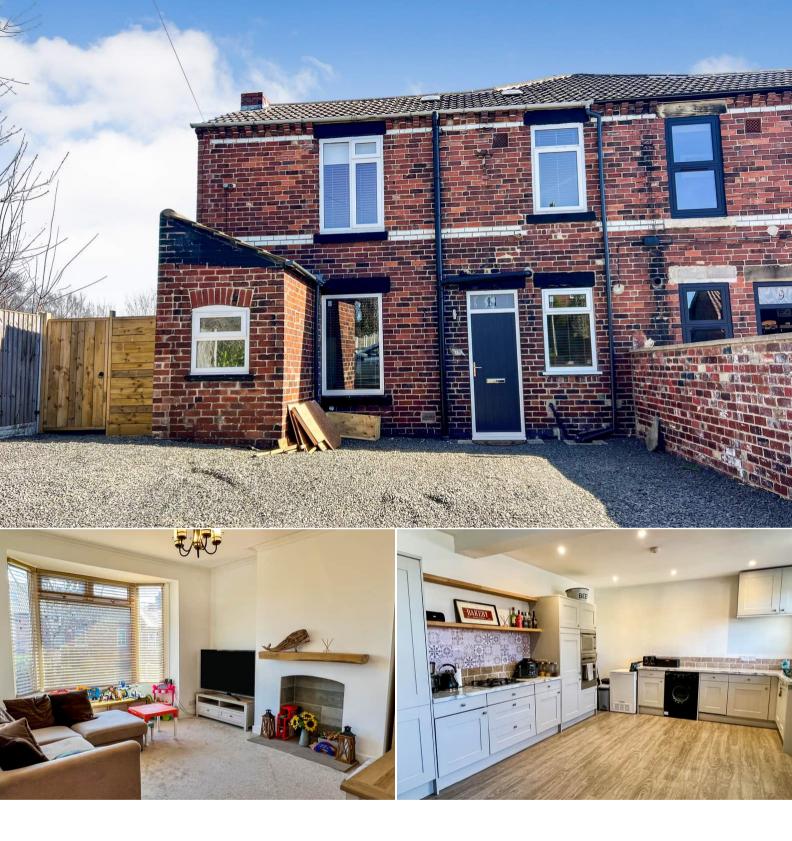

## Holgate Terrace Pontefract

Bettermove are proud to present this 4 bedroom End of Terrace House with an additional building plot in Fitzwilliam available with no forward chain.

The property benefits from double glazing, gas central heating throughout and has off street parking available via the driveway. The council tax band is A.

The interior of this well presented property comprises a spacious living room, open plan fitted kitchen/ diner room with a convenient WC on the ground floor. The first floor consists of four bedrooms, including the master bedroom with an ensuite bathroom and the family bathroom. The exterior boasts a private rear garden, perfect for enjoying the summer months. There is also an excellent opportunity for further development via the plot opposite the property, it has planning permission for a two-storey three bedroom detached house granted by Wakefield MDC

Located in the popular residential area of Fitzwilliam, the property is close to a range of amenities, including shops, supermarkets, restaurants and pubs. Excellent transport connections can be found from Fitzwilliam Train Station, the A1(M) & M1 with many local bus routes also available.