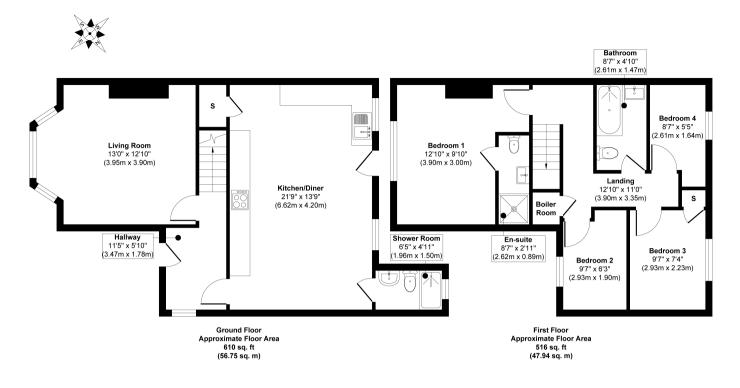

This is not an additional fee and is returned to you on completion.

Approx. Gross Internal Floor Area 1126 sq. ft / 104.69 sq. m Whilst every attempt has been made to ensure the accuracy of the floor plan contained here, measurements of doors, windows, rooms and any other items are approximate and no responsibility is taken for any error, omission, or mis-statement. The measurements should not be relied upon for valuation, transaction and/or funding purposes. This plan is for illustrative purposes only and should be used as such by any prospective purchaser or tenant.