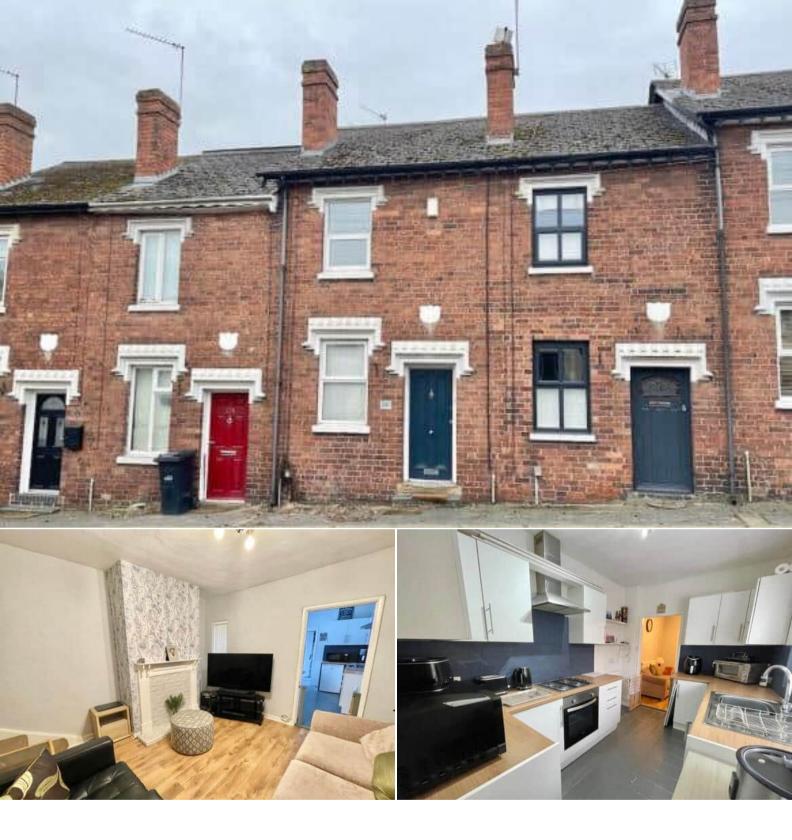

## Bridgnorth Road Stourbridge

Bettermove are proud to present this 2 bedroom terraced house in Wollaston.

The property benefits from double glazing, gas central heating throughout.

The council tax band is B.

The interior of this beautifully presented property comprises spacious living rooms and a fitted kitchen on the ground floor. The first floor consists of 2 bedrooms and the family bathroom. The exterior boasts a private rear garden, perfect for enjoying the summer months.