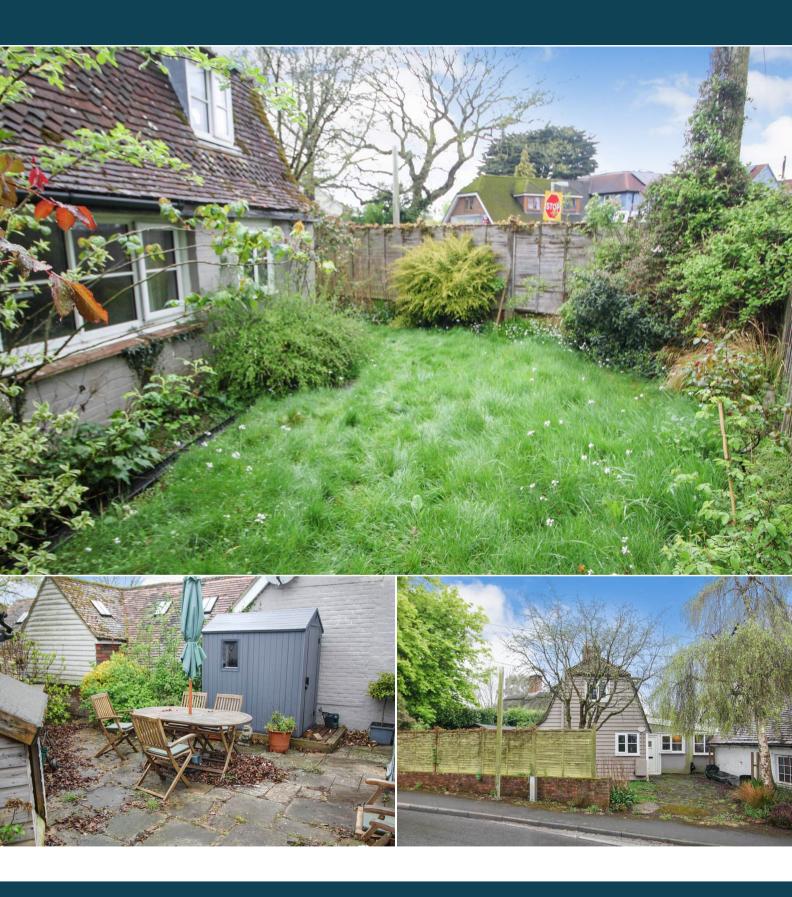

The interior of this well presented property comprises a spacious living room, open plan kitchen/ dining room with access to the split level terrace, one bedroom and a convenient WC on the ground floor. The first floor consists of two double bedrooms. The exterior boasts a enclosed area of lawn bordered by mature trees and shrubs, there is a further area of lawn to the side and a split level terrace to the rear accessed from the kitchen / dining room.