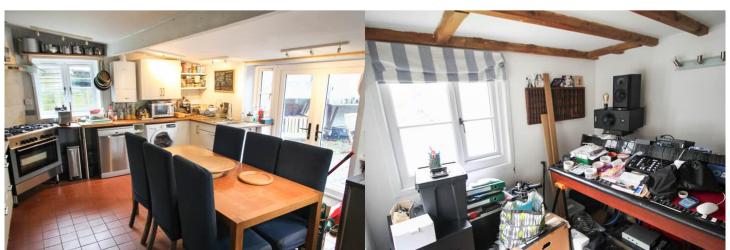

The interior of this well presented property comprises a spacious living room, open plan kitchen/ dining room with access to the split level terrace, one bedroom and a convenient WC on the ground floor. The first floor consists of two double bedrooms. The exterior boasts a enclosed area of lawn bordered by mature trees and shrubs, there is a further area of lawn to the side and a split level terrace to the rear accessed from the kitchen / dining room.