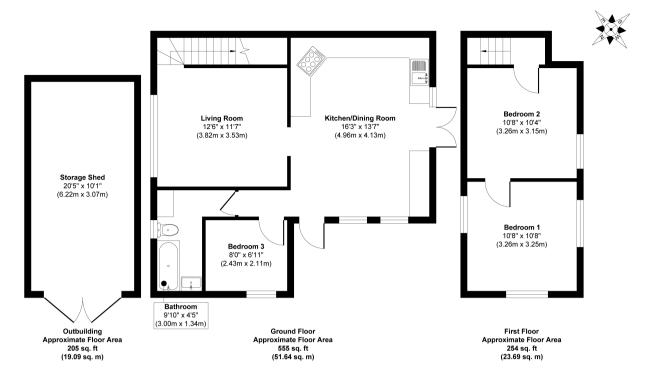

This exciting opportunity should not be missed! All enquiries can be made through Bettermove on 0330 004 0050.

Approx. Gross Internal Floor Area 1014 sq. ft / 94.42 sq. m (Including Outbuilding)
Whilst every attempt has been made to ensure the accuracy of the floor plan contained here, measurements of doors, windows,
rooms and any other items are approximate and no responsibility is taken for any error, omission, or mis-statement. The
measurements should not be relied upon for valuation, transaction and/of funding purposes. This plan is for illustrative purposes
only and should be used as such by any prospective purchaser or tenant.