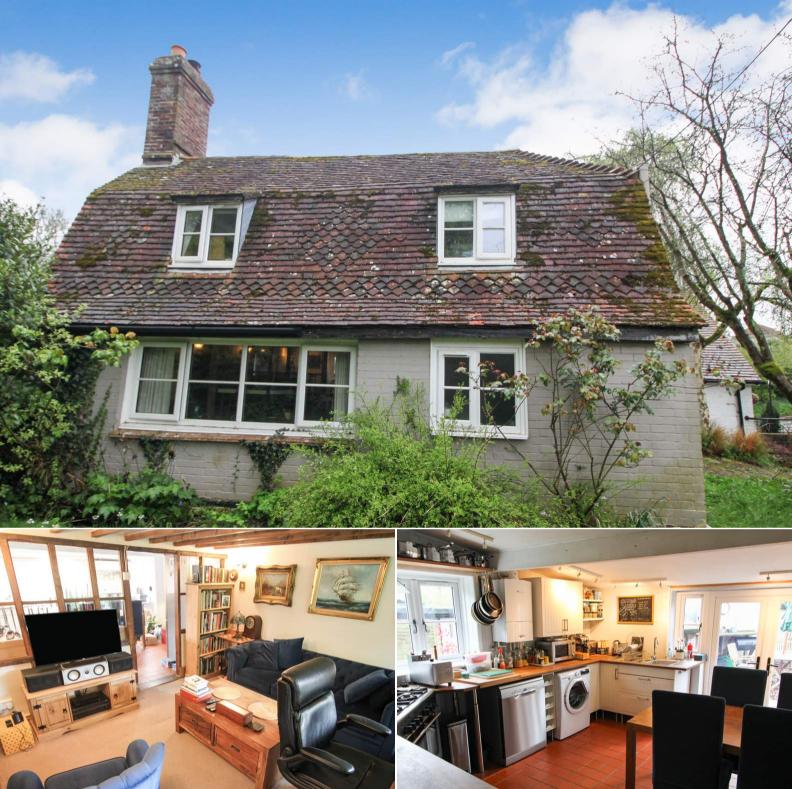

## Rye

Bettermove are proud to present this charming 3 bedroom Detached Cottage in the desirable location of Broad Oak, available with no forward chain.

The property benefits from double glazing, gas central heating throughout and has off street parking available via the driveway and garage. The council tax band is D.

The interior of this well presented property comprises a spacious living room, open plan kitchen/ dining room with access to the split level terrace, one bedroom and a convenient WC on the ground floor. The first floor consists of two double bedrooms. The exterior boasts a enclosed area of lawn bordered by mature trees and shrubs, there is a further area of lawn to the side and a split level terrace to the rear accessed from the kitchen / dining room.