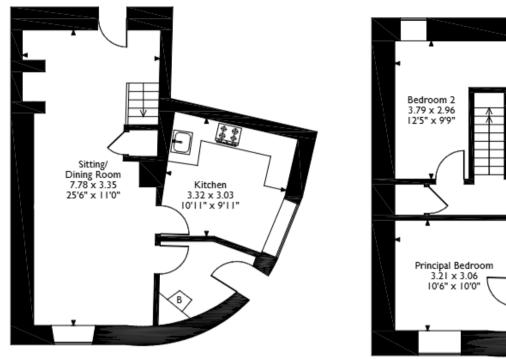

This exciting opportunity should not be missed! All enquiries can be made through Bettermove on 0330 004 0050.

South Street, South Molton, Devon Approximate Gross Internal Area 78 Sq M/839 Sq Ft

Ground Floor

First Floor

Store 1.99 x 1.50 6'6" x 4'11" z

Please note that the location of doors, windows and other items are approximate and this floorplan is to be used for illustrative purposes only. Unauthorized reproduction is prohibited.