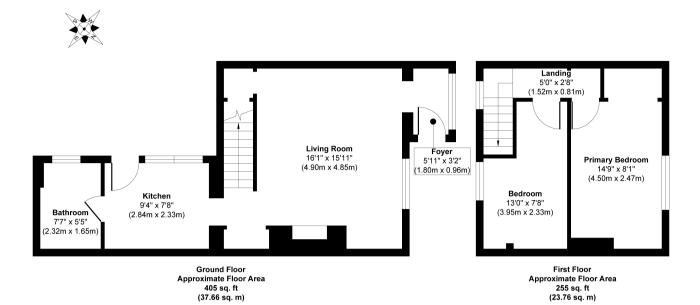

## DH5 9EJ - 27 Fairy Street, Hetton-le-hole

Approx. Gross Internal Floor Area 660 sq. ft / 61.42 sq. m

Whilst every attempt has been made to ensure the accuracy of the floor plan contained here, measurements of doors, windows, rooms and any other items are approximate and no responsibility is taken for any error, omission, or mis-statement. The measurements should not be relied upon for valuation, transaction and/or funding purposes. This plan is for illustrative purposes only and should be used as such by any prospective purchaser or tenant.