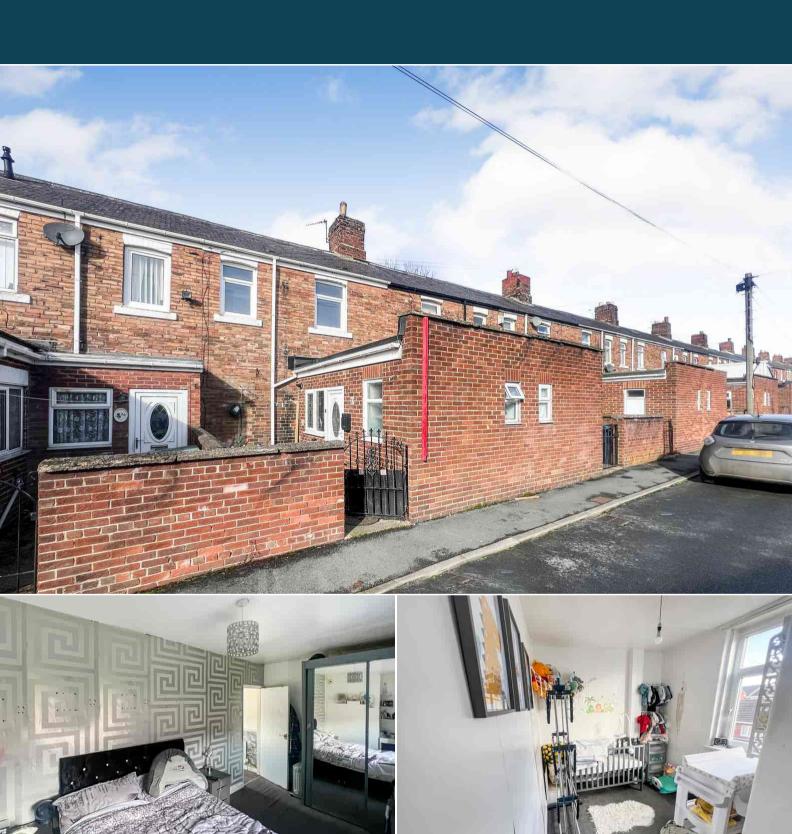

## Fairy Street Houghton le Spring

Bettermove are proud to present this 2 bedroom terraced house in Hetton-le-Hole available with no forward chain.

The property is currently tenanted and it will be sold with tenants in situ for immediate investment. Rental yields can be obtained through Bettermove.

The property benefits from double glazing, gas central heating throughout.

The council tax band is A.

The interior of this beautifully presented property comprises a spacious living room, fitted kitchen and family bathroom on the ground floor. The first floor consists of 2 bedrooms. The exterior boasts a private rear garden, perfect for enjoying the summer months.

Located in the popular town of Hetton-le-Hole, the property is close to a range of amenities, including shops, supermarkets, restaurants and pubs. Excellent transport connections can be found from the A182, A690 and local bus routes.