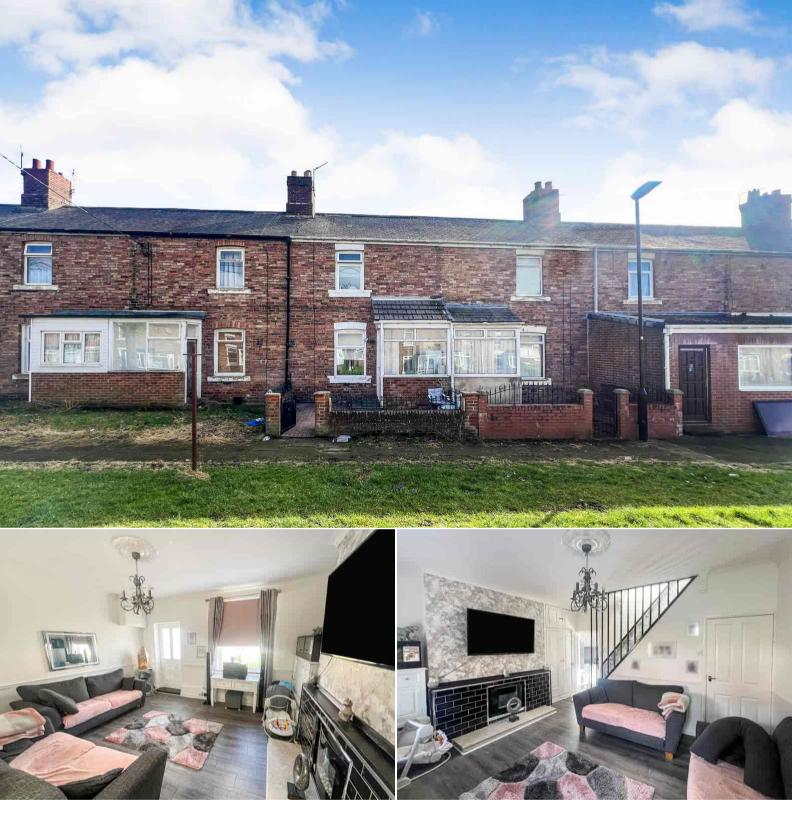

## Fairy Street Houghton le Spring

Bettermove are proud to present this 2 bedroom terraced house in Hetton-le-Hole available with no forward chain.

The property is currently tenanted and it will be sold with tenants in situ for immediate investment. Rental yields can be obtained through Bettermove.

The property benefits from double glazing, gas central heating throughout.

The council tax band is A.

The interior of this beautifully presented property comprises a spacious living room, fitted kitchen and family bathroom on the ground floor. The first floor consists of 2 bedrooms. The exterior boasts a private rear garden, perfect for enjoying the summer months.

Located in the popular town of Hetton-le-Hole, the property is close to a range of amenities, including shops, supermarkets, restaurants and pubs. Excellent transport connections can be found from the A182, A690 and local bus routes.