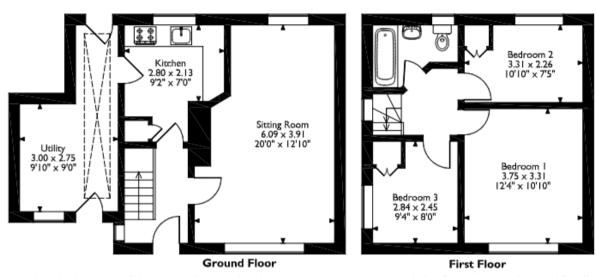

## II, Willingham Avenue, Lincoln, Lincolnshire Approximate Gross Internal Area 83 Sq M/892 Sq Ft

Please note that the location of doors, windows and other items are approximate and this floorplan is to be used for illustrative purposes only. Unauthorized reproduction is prohibited.