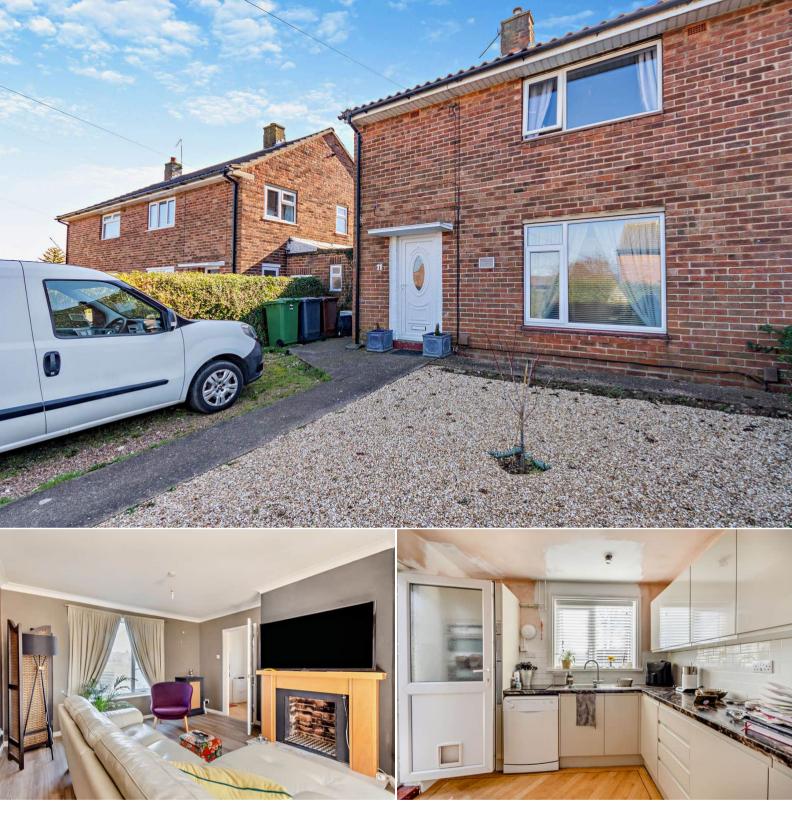

## Willingham Avenue Lincoln

Bettermove are proud to present this 3 bedroom semi-detached house in Lincoln available with no forward chain.

The property benefits from double glazing, gas central heating throughout and has off street parking available via the driveway. The council tax band is A.

The interior of this property comprises a spacious living room and the fitted kitchen on the ground floor with access into the utility. The first floor consists of 3 bedrooms and the family bathroom. The exterior boasts a private rear garden, perfect for enjoying the summer months.

Located in the popular residential area of Lincoln, the property is close to a range of amenities, including shops, supermarkets, restaurants and pubs. Excellent transport connections can be found from the A15, Lincoln Train Station and many local bus routes.