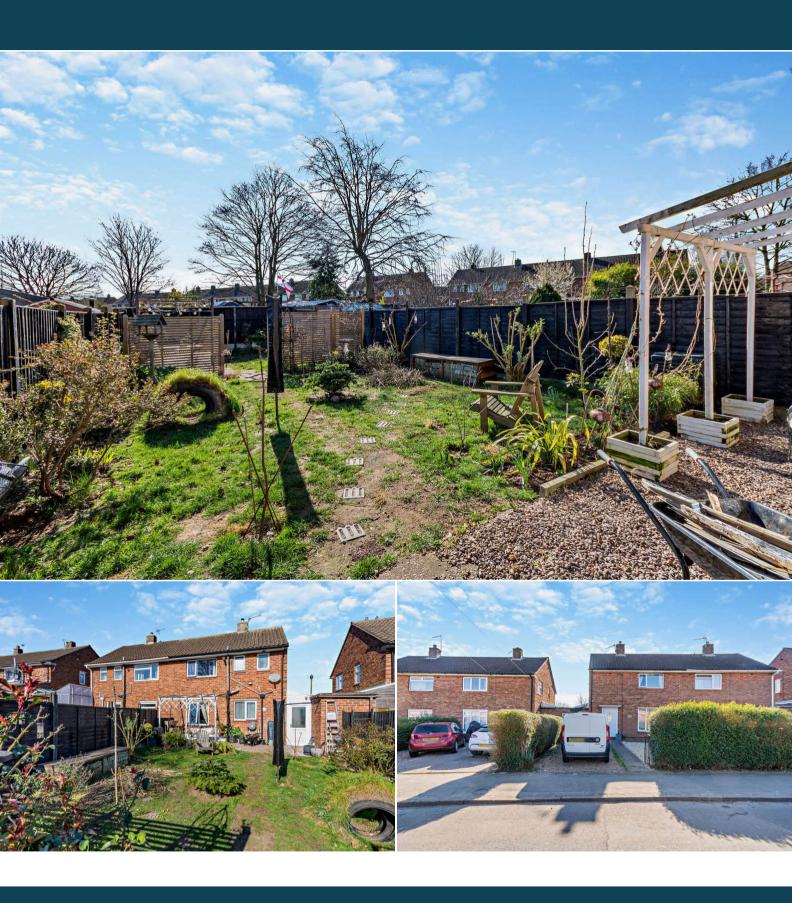

The interior of this property comprises a spacious living room and the fitted kitchen on the ground floor with access into the utility. The first floor consists of 3 bedrooms and the family bathroom. The exterior boasts a private rear garden, perfect for enjoying the summer months.

Located in the popular residential area of Lincoln, the property is close to a range of amenities, including shops, supermarkets, restaurants and pubs. Excellent transport connections can be found from the A15, Lincoln Train Station and many local bus routes.