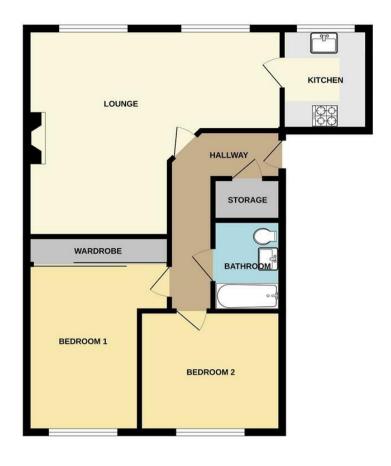

This is a leasehold property with 86 years remaining on the lease; the ground rent is £200 per annum and the service charge is £217.09 per month.

The interior of this property comprises a spacious living room, the fitted kitchen, two double bedrooms and the bathroom on the ground floor of the building.