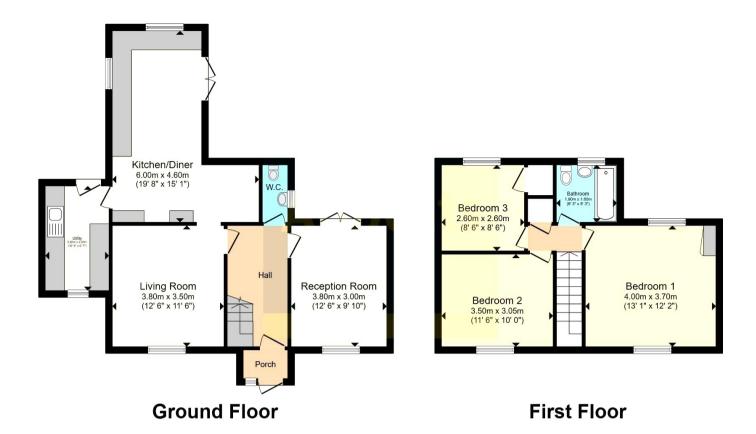

The property is currently tenanted and will be sold vacant on possession - rental yields can be obtained through Bettermove.

The interior of this beautifully presented property comprises two spacious reception rooms, open plan fitted kitchen and dining room with access to the utility room and a convenient WC on the ground floor. The first floor consists of three bedrooms and the family bathroom. The exterior boasts a private rear garden, perfect for enjoying the summer months.

This exciting opportunity should not be missed! All enquiries can be made through Bettermove on 0330 004 0050.

Total floor area 106.3 sq.m. (1,144 sq.ft.) approx

This floorplan is for illustrative purposes only and is not drawn to scale. Measurements, floor-areas, openings and orientations are approximate. They should not be relied upon for any purpose and do not form any part of an agreement. No liability is taken for any error or mis-statement. All parties must rely on their own inspections.