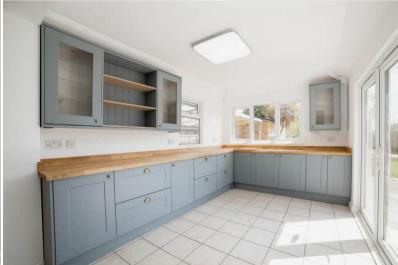

The property is currently tenanted and will be sold vacant on possession - rental yields can be obtained through Bettermove.

The interior of this beautifully presented property comprises two spacious reception rooms, open plan fitted kitchen and dining room with access to the utility room and a convenient WC on the ground floor. The first floor consists of three bedrooms and the family bathroom. The exterior boasts a private rear garden, perfect for enjoying the summer months.