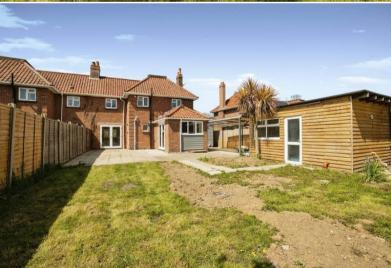

The property is currently tenanted and will be sold vacant on possession - rental yields can be obtained through Bettermove.

The interior of this beautifully presented property comprises two spacious reception rooms, open plan fitted kitchen and dining room with access to the utility room and a convenient WC on the ground floor. The first floor consists of three bedrooms and the family bathroom. The exterior boasts a private rear garden, perfect for enjoying the summer months.