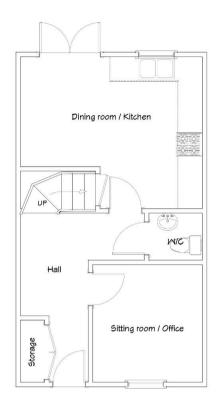

Located in a convenient residential area, this semi-detached house offers four bedrooms and two bathrooms, providing ample space for family living. The end-of-terrace position adds extra privacy, making it a comfortable choice for those seeking a tranquil home environment. With the added benefit of no forward chain, moving in is straightforward and hassle-free.

This property stands out with its practical features such as a driveway and single garage, ensuring parking is never an issue. Its freehold tenure offers long-term security, making it an attractive option for buyers looking to settle down or investors aiming to expand their portfolio. With the house being vacant, immediate possession is possible, allowing you to move or rent out without delay.