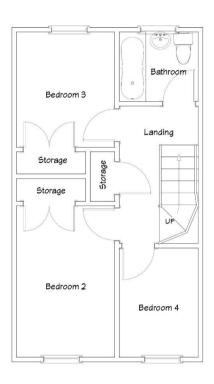

Located in a convenient residential area, this semi-detached house offers four bedrooms and two bathrooms, providing ample space for family living. The end-of-terrace position adds extra privacy, making it a comfortable choice for those seeking a tranquil home environment. With the added benefit of no forward chain, moving in is straightforward and hassle-free.

This property stands out with its practical features such as a driveway and single garage, ensuring parking is never an issue. Its freehold tenure offers long-term security, making it an attractive option for buyers looking to settle down or investors aiming to expand their portfolio. With the house being vacant, immediate possession is possible, allowing you to move or rent out without delay.