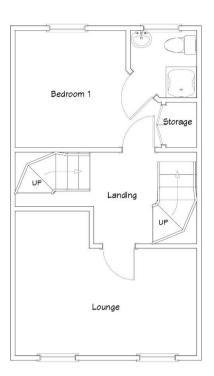

Located in a convenient residential area, this semi-detached house offers four bedrooms and two bathrooms, providing ample space for family living. The end-of-terrace position adds extra privacy, making it a comfortable choice for those seeking a tranquil home environment. With the added benefit of no forward chain, moving in is straightforward and hassle-free.

This property stands out with its practical features such as a driveway and single garage, ensuring parking is never an issue. Its freehold tenure offers long-term security, making it an attractive option for buyers looking to settle down or investors aiming to expand their portfolio. With the house being vacant, immediate possession is possible, allowing you to move or rent out without delay.