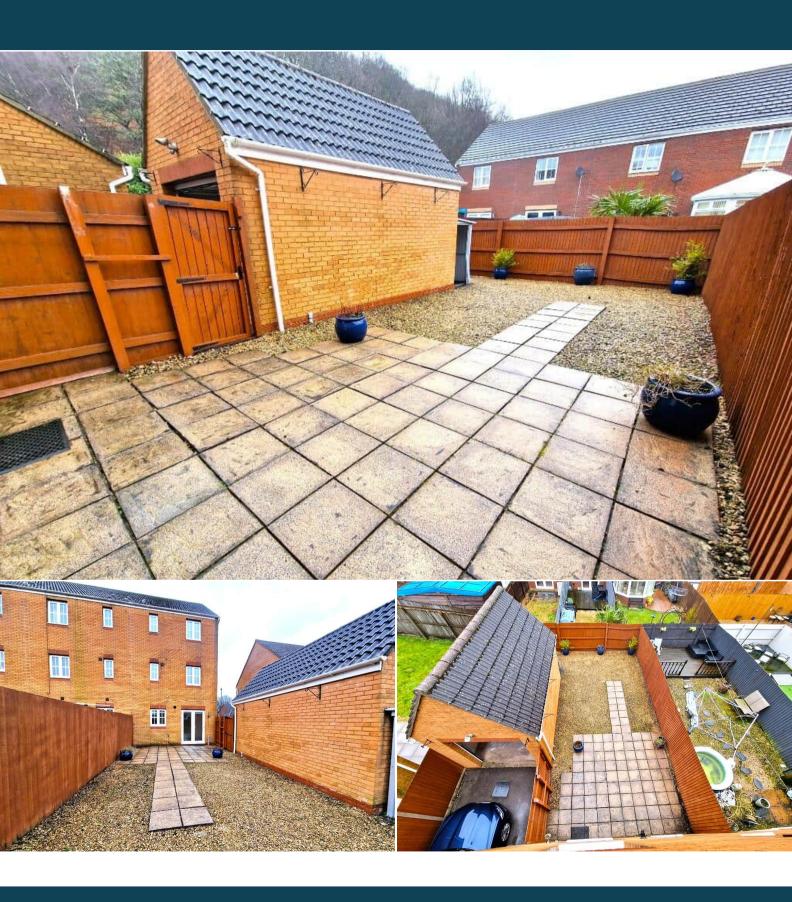

This property stands out with its practical features such as a driveway and single garage, ensuring parking is never an issue. Its freehold tenure offers long-term security, making it an attractive option for buyers looking to settle down or investors aiming to expand their portfolio. With the house being vacant, immediate possession is possible, allowing you to move or rent out without delay.