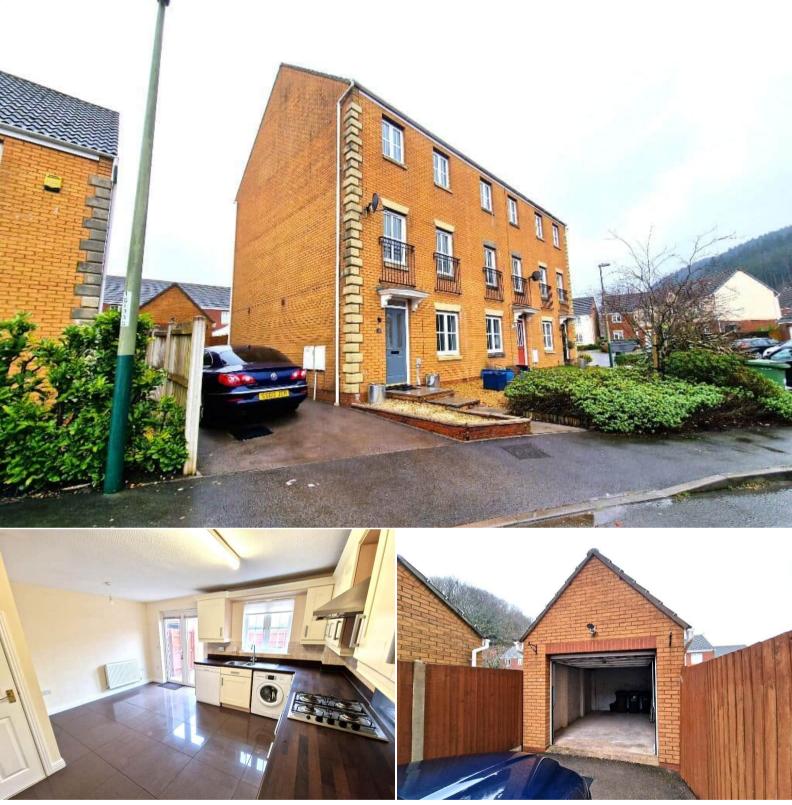

## Mill Court Newport

Discover comfort and convenience in this impressive recently renovated 4-bedroom semi-detached house in the sought after area of Newbridge Hafodyrynys. With no forward chain and vacant for immediate possession, this property is ideal for first-time buyers or investors.

Located in a convenient residential area, this semi-detached house offers four bedrooms and two bathrooms, providing ample space for family living. The end-of-terrace position adds extra privacy, making it a comfortable choice for those seeking a tranquil home environment. With the added benefit of no forward chain, moving in is straightforward and hassle-free.

This property stands out with its practical features such as a driveway and single garage, ensuring parking is never an issue. Its freehold tenure offers long-term security, making it an attractive option for buyers looking to settle down or investors aiming to expand their portfolio. With the house being vacant, immediate possession is possible, allowing you to move or rent out without delay.