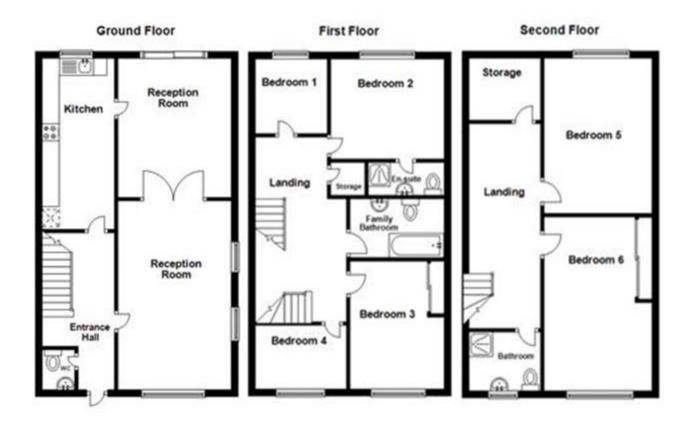

Located on Sandwell Road in Birmingham, this end of terrace house presents an excellent investment opportunity. With six bedrooms and one bathroom, the property is tenanted, ensuring immediate rental income potential. The freehold tenure provides long-term ownership benefits, and the absence of a forward chain allows for a smooth and swift transaction.

Built in 2009, the house offers a modern layout suitable for various living arrangements. Its spacious design can cater to large families or multiple tenants, making it a versatile addition to any property portfolio. The residential location ensures easy access to local amenities and transport links, enhancing its appeal for renters.