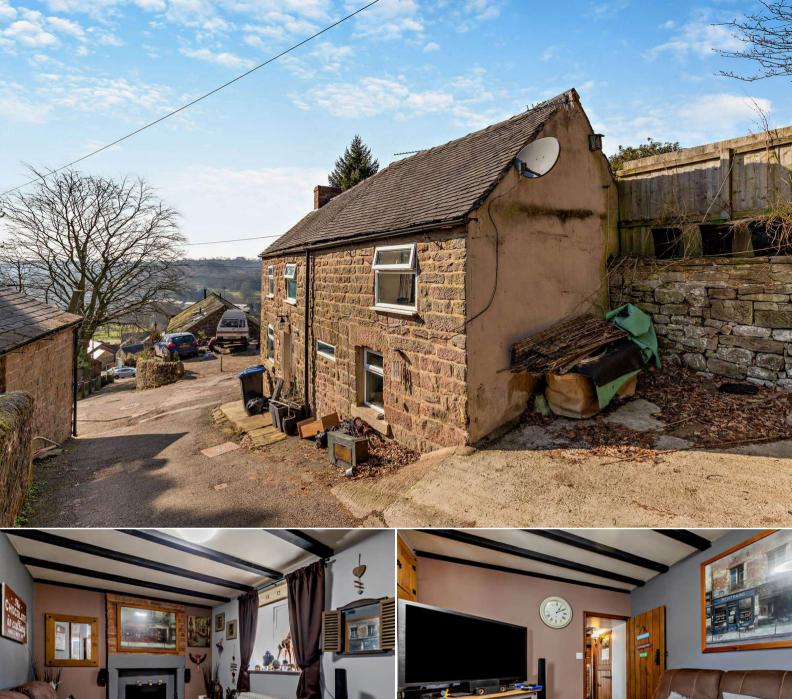

## The Lanes Matlock

Situated in the charming town of Matlock, this terraced house on The Lanes is an excellent option for those looking to step onto the property ladder without breaking the bank. With two bedrooms and a single bathroom, the layout is straightforward and functional, providing a comfortable space to call home. The property's affordable price makes it an attractive prospect for first-time buyers or investors aiming to expand their portfolio.

Matlock offers a picturesque setting with a selection of local amenities and transport links, making it convenient for daily commuting or leisurely exploration of the surrounding Derbyshire countryside. The town is known for its vibrant community and access to outdoor activities, ensuring a balanced lifestyle for residents. Nearby schools provide options for families considering the area.

The Lanes presents an opportunity to invest in a property with potential for personalisation and improvement, allowing new owners to truly make it their own. Whether you're looking to settle down or seek a promising investment, this terraced house offers a blend of affordability and location. Act now to secure your interest in this property—contact us today!