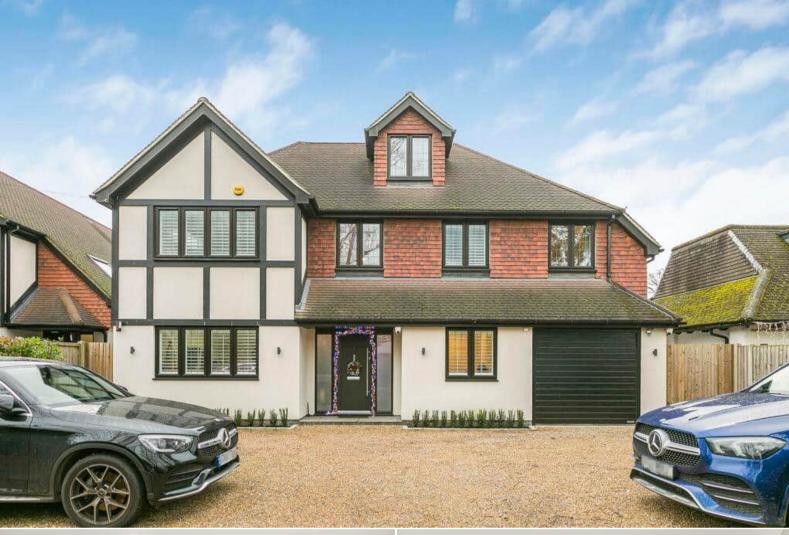

## Oak End Way Addlestone

Bettermove are proud to present this luxury 5 Bedroom Detached House in Woodham, available with no forward chain.

The property benefits from double glazing, air source heat pump, solar panels and has ample off street parking available via the electric gated driveway and the garage. The council tax band is H.

The interior of this beautifully presented property comprises a spacious living room, dining room, office room, open plan fitted kitchen with access to the garden, utility area and a convenient WC on the ground floor. The first floor consists of three bedrooms with ensuite bathrooms in each, including the impressive master bedroom with a walk in wardrobe. The second floor consists of two further bedrooms with ensuite bathrooms and a large storage cupboard. The exterior of the property boasts a private well maintained rear garden, perfect for enjoying the summer months.