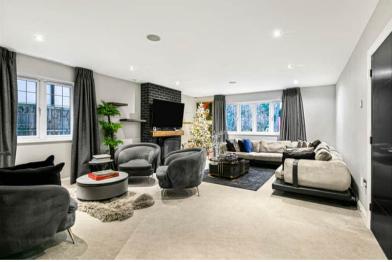

The interior of this beautifully presented property comprises a spacious living room, dining room, office room, open plan fitted kitchen with access to the garden, utility area and a convenient WC on the ground floor. The first floor consists of three bedrooms with ensuite bathrooms in each, including the impressive master bedroom with a walk in wardrobe. The second floor consists of two further bedrooms with ensuite bathrooms and a large storage cupboard. The exterior of the property boasts a private well maintained rear garden, perfect for enjoying the summer months.