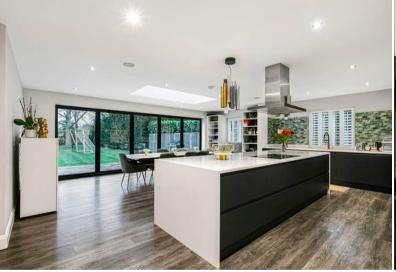

The interior of this beautifully presented property comprises a spacious living room, dining room, office room, open plan fitted kitchen with access to the garden, utility area and a convenient WC on the ground floor. The first floor consists of three bedrooms with ensuite bathrooms in each, including the impressive master bedroom with a walk in wardrobe. The second floor consists of two further bedrooms with ensuite bathrooms and a large storage cupboard. The exterior of the property boasts a private well maintained rear garden, perfect for enjoying the summer months.