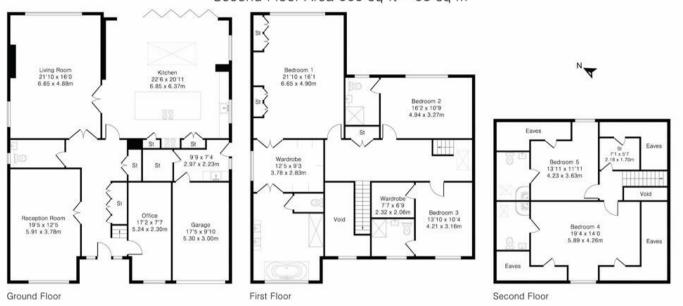

The interior of this beautifully presented property comprises a spacious living room, dining room, office room, open plan fitted kitchen with access to the garden, utility area and a convenient WC on the ground floor. The first floor consists of three bedrooms with ensuite bathrooms in each, including the impressive master bedroom with a walk in wardrobe. The second floor consists of two further bedrooms with ensuite bathrooms and a large storage cupboard. The exterior of the property boasts a private well maintained rear garden, perfect for enjoying the summer months.

## Approximate Gross Internal Area 3696 sq ft - 343 sq m

Ground Floor Area 1760 sq ft - 163 sq m First Floor Area 1368 sq ft - 127 sq m Second Floor Area 568 sq ft - 53 sq m

20-22 Bridge End, Leeds, LS1 4DJ t: 0330 004 0050 e: hello@bettermove.co.uk www.bettermove.co.uk