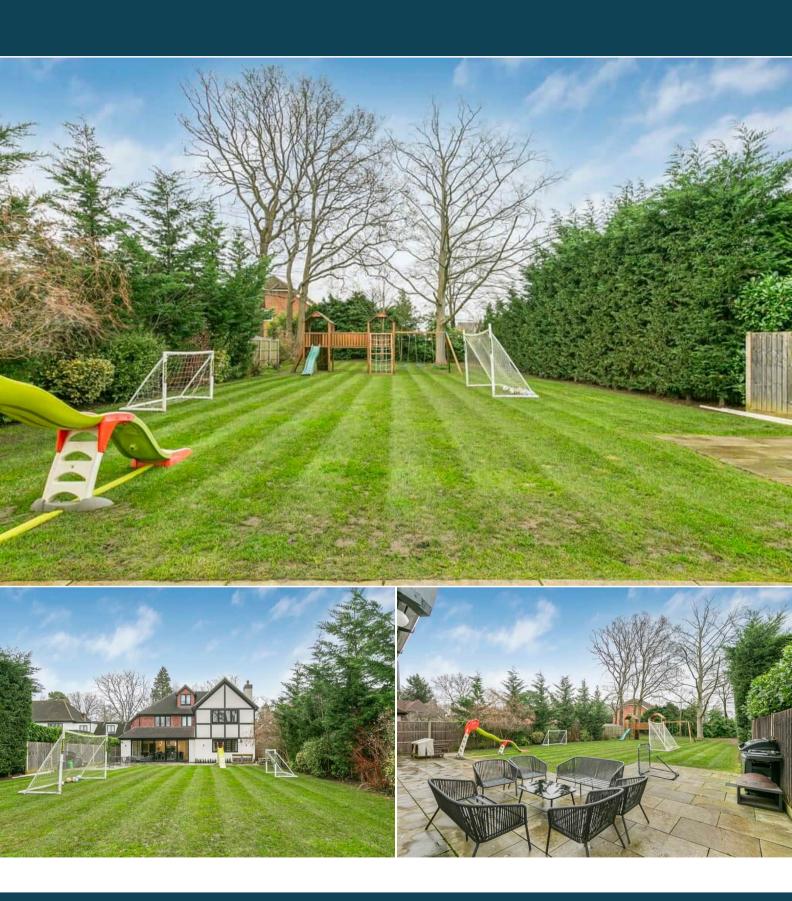

The interior of this beautifully presented property comprises a spacious living room, dining room, office room, open plan fitted kitchen with access to the garden, utility area and a convenient WC on the ground floor. The first floor consists of three bedrooms with ensuite bathrooms in each, including the impressive master bedroom with a walk in wardrobe. The second floor consists of two further bedrooms with ensuite bathrooms and a large storage cupboard. The exterior of the property boasts a private well maintained rear garden, perfect for enjoying the summer months.