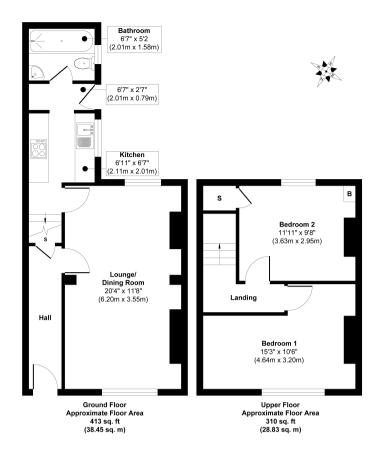

The interior of this well presented property comprises a spacious living room with a dining area, the fitted kitchen and the family bathroom on the ground floor. The first floor consists of two double bedrooms. The exterior boasts a small private rear yard.

This exciting opportunity should not be missed! All enquiries can be made through Bettermove on 0330 004 0050.

You can secure the purchase immediately by paying an exclusivity deposit of £1,000.

Approx. Gross Internal Floor Area 723 sq. ft / 67.28 sq. m

White every attempt has been made to ensure the accuracy of the floor plan contained here, measurements of doors, windows, rooms and any other thems are approximate and no responsibility is taken for any error, omission, or mis-statement. The measurements should not be relied upon for valuation, transaction and/or funding purposes. This plan is for illustrative purposes only and should be used as such by any prospective purchaser or fleam.