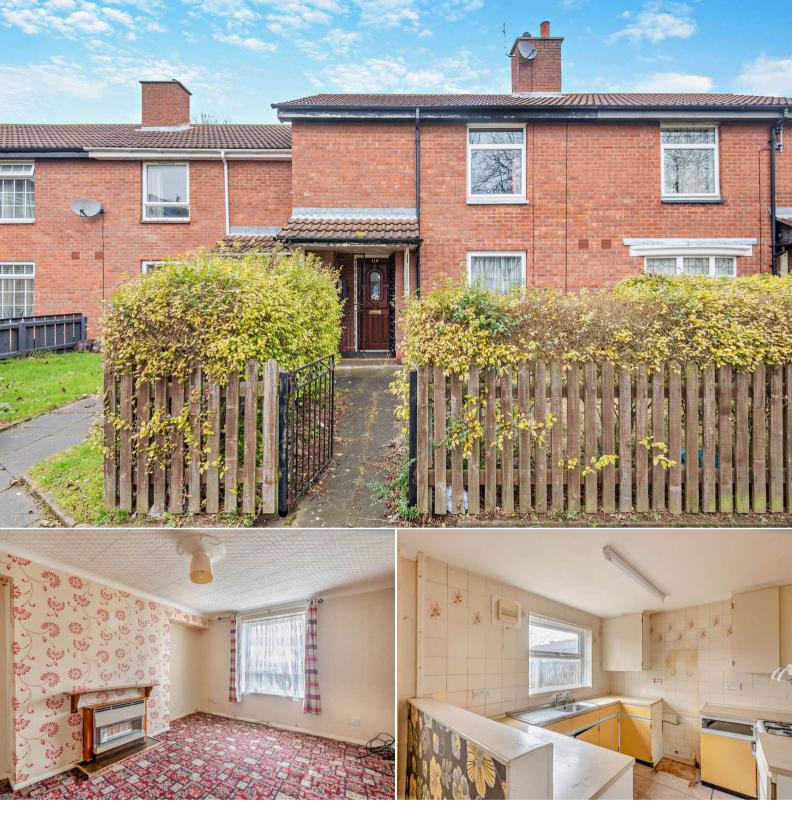

## Victor Street Grimsby

Bettermove are proud to present this 2 bedroom terraced house in Grimsby available with no forward chain.

The property benefits from double glazing, gas central heating throughout.

The council tax band is A.

The interior of this property requires modernisation to bring out its potential and comprises a spacious living room, lean to and fitted kitchen diner on the ground floor. The first floor consists of 2 bedrooms and the family bathroom. The exterior boasts a private rear garden, perfect for enjoying the summer months.

Located in the popular town of Grimsby, the property is close to a range of amenities, including shops, supermarkets, restaurants and pubs. Excellent transport connections can be found from the A180, A16 and many local bus routes.