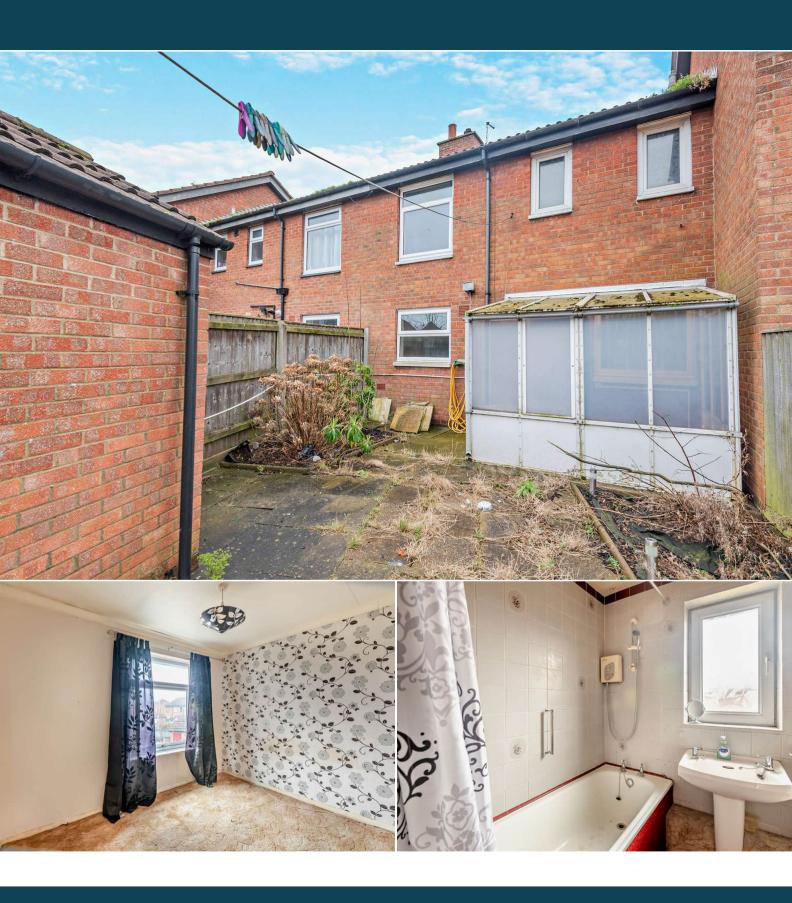

The council tax band is A.

The interior of this property requires modernisation to bring out its potential and comprises a spacious living room, lean to and fitted kitchen diner on the ground floor. The first floor consists of 2 bedrooms and the family bathroom. The exterior boasts a private rear garden, perfect for enjoying the summer months.