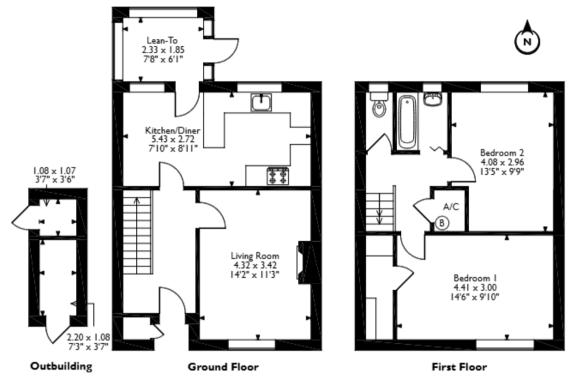

## Victor Street, Grimsby Approximate Gross Internal Area Main House = 76 Sq M/818 Sq Ft Outbuilding = 5 Sq M/54 Sq Ft Total = 81 Sq M/872 Sq Ft

Please note that the location of doors, windows and other items are approximate and this floorplan is to be used for illustrative purposes only. Unauthorized reproduction is prohibited.