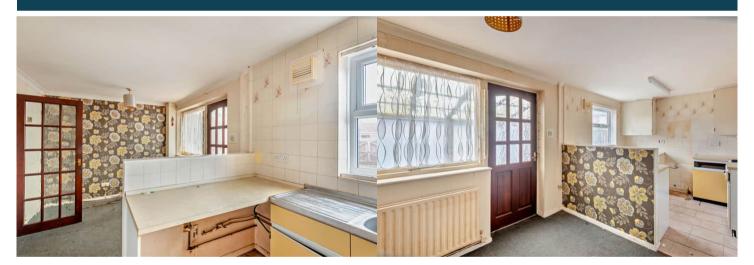

The council tax band is A.

The interior of this property requires modernisation to bring out its potential and comprises a spacious living room, lean to and fitted kitchen diner on the ground floor. The first floor consists of 2 bedrooms and the family bathroom. The exterior boasts a private rear garden, perfect for enjoying the summer months.