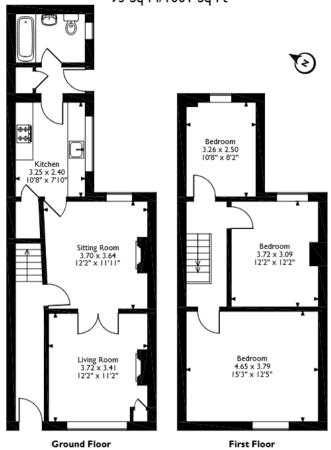

## Peel House Lane, Widnes Approximate Gross Internal Area 93 Sq M/1001 Sq Ft

Please note that the location of doors, windows and other items are approximate and this floorplan is to be used for illustrative