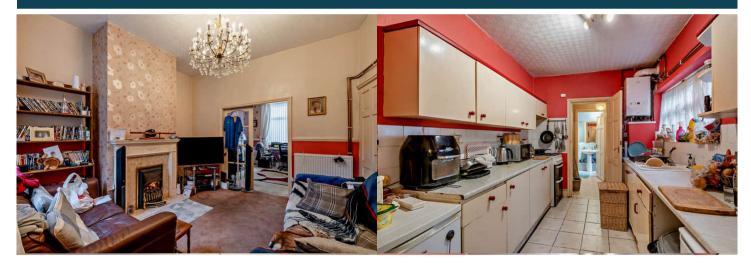

The property benefits from double glazing, gas central heating throughout.

The council tax band is A.

The interior of this beautifully presented property comprises a spacious living room, dining room, family bathroom and fitted kitchen on the ground floor. The first floor consists of 3 bedrooms. The exterior boasts a private rear yard, perfect for enjoying the summer months.