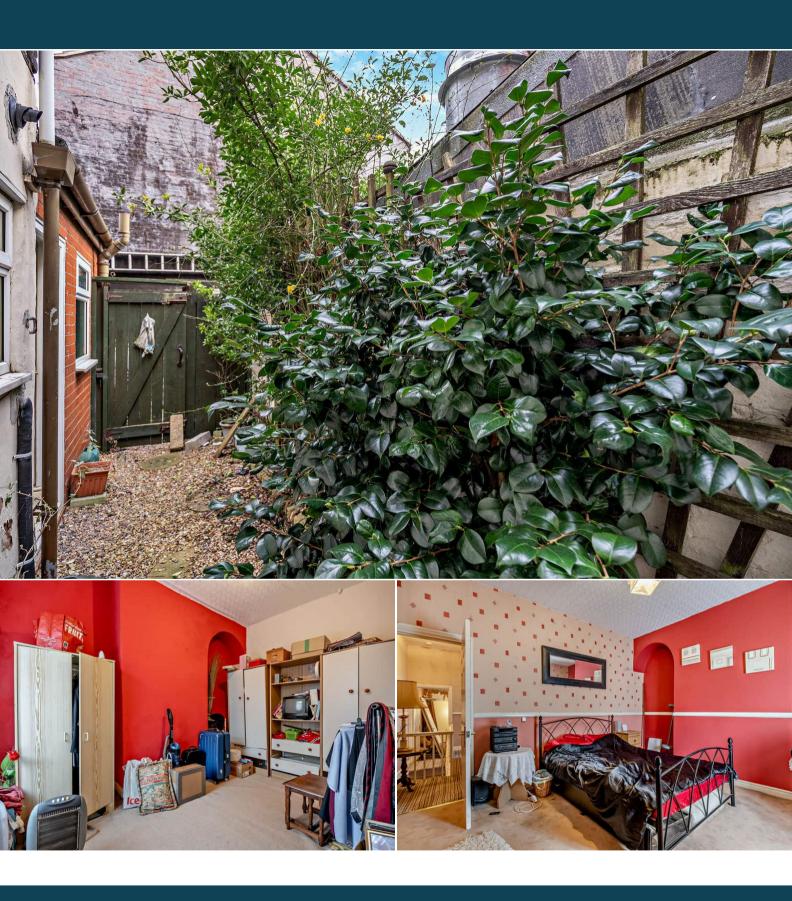

The property benefits from double glazing, gas central heating throughout.

The council tax band is A.

The interior of this beautifully presented property comprises a spacious living room, dining room, family bathroom and fitted kitchen on the ground floor. The first floor consists of 3 bedrooms. The exterior boasts a private rear yard, perfect for enjoying the summer months.