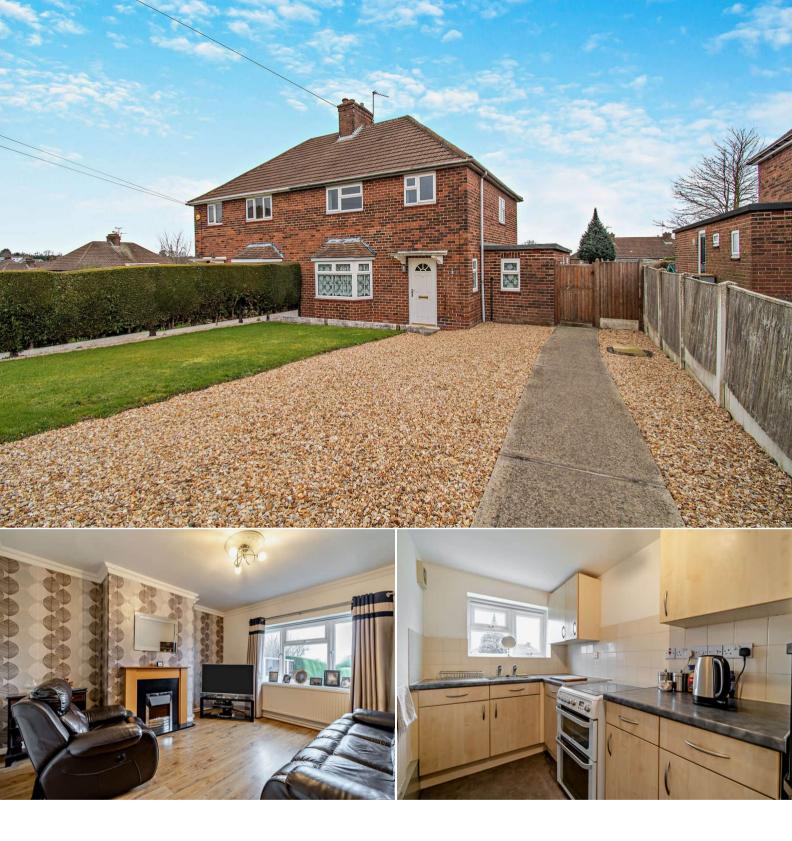

## Baker Close Alfreton

Bettermove are proud to present this 3 bedroom semi-detached house in Somercotes available with no forward chain.

The property benefits from double glazing, gas central heating throughout and has off street parking available.

The council tax band is A.

The interior of this property comprises a spacious living room, dining room, utility room and fitted kitchen on the ground floor. The first floor consists of 3 bedrooms and the family bathroom. The exterior boasts a private rear garden, perfect for enjoying the summer months.

Located in the popular village of Somercotes, the property is close to a range of amenities, including shops, supermarkets, restaurants and pubs. Excellent transport connections can be found from the A38, M1 and many local bus routes.