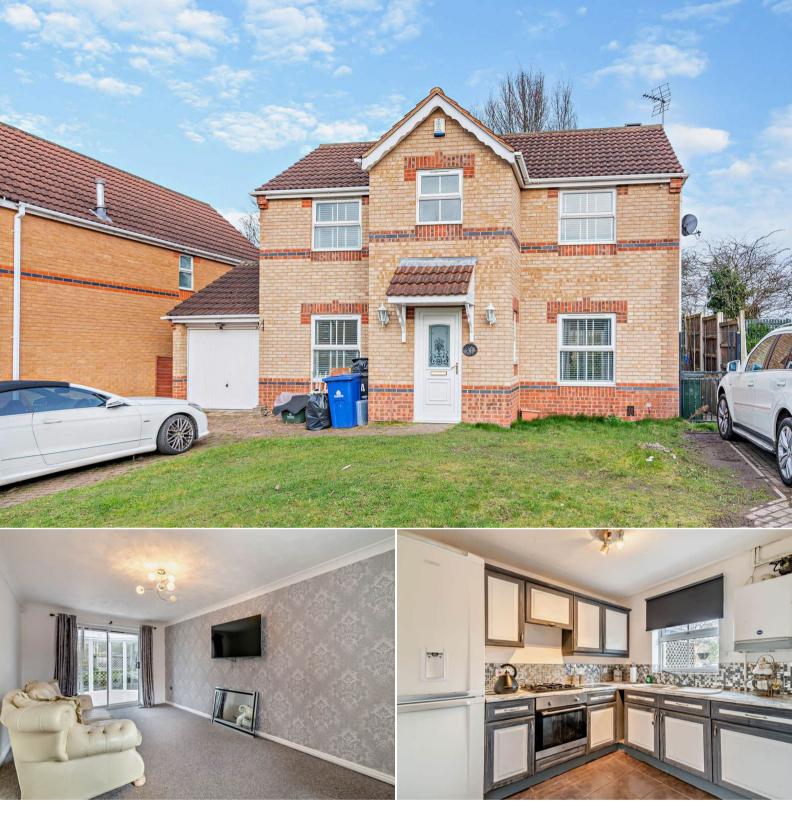

## Horse Shoe Court Doncaster

Bettermove are proud to present this 4 bedroom Detached House in Balby available with no forward chain.

The property benefits from double glazing, gas central heating throughout and has off street parking available via the driveway and the garage. The council tax band is D.

The interior of this property comprises a spacious living room, conservatory, the fitted kitchen with a separate utility room, study room and a convenient WC on the ground floor. The first floor consists of four bedrooms, including the master bedroom with an ensuite bathroom and the family bathroom. The exterior of the property boasts a private rear garden, perfect for enjoying the summer months.